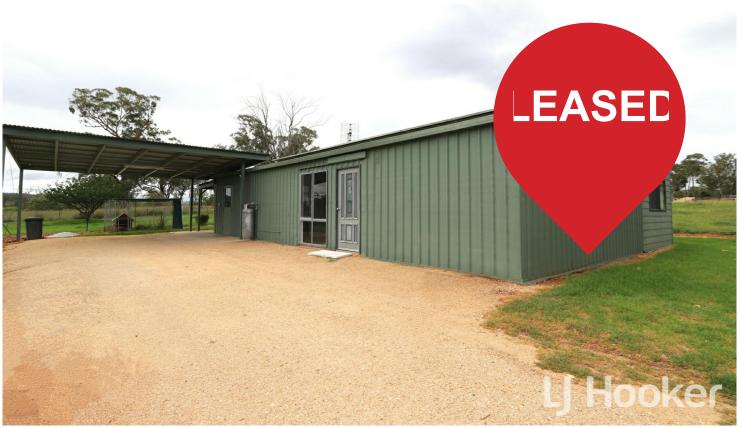

## Inverell, 491 Rifle Range Road

Cottage on the Outskirts of Town

- 2 bedrooms, 1 with walk-in wardrobe and 1 with built-in wardrobe
- Modern kitchen with electric appliances and built-in breakfast bar
- Spacious lounge room with reverse cycle air conditioner
- Combined laundry/bathroom with shower, toilet and ample cabinetry
- Covered outdoor, back entertaining area with concrete flooring
- 2 bay carport attached to home
- Smaller storage/workshop shed
- Fenced house yard only