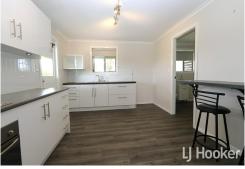

## Inverell, 491 Rifle Range Road

Cottage on the Outskirts of Town

- 2 bedrooms, 1 with walk-in wardrobe and 1 with built-in wardrobe
- Modern kitchen with electric appliances and built-in breakfast bar
- Spacious lounge room with reverse cycle air conditioner
- Combined laundry/bathroom with shower, toilet and ample cabinetry
- Covered outdoor, back entertaining area with concrete flooring
- 2 bay carport attached to home
- Smaller storage/workshop shed
- Fenced house yard only