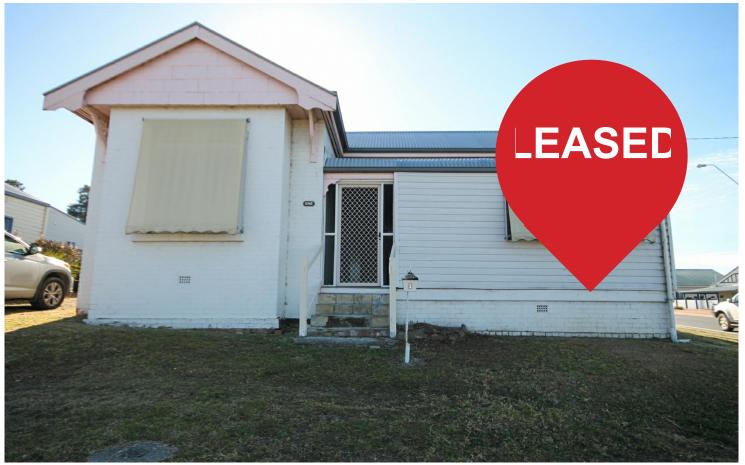

## Inverell, 1 Rosslyn Street

## Cosy Cottage Style Home

- 2 Bedroom (+ sleepout) brick home located on Ross Hill
- Main bedroom with built-in robe & ceiling fan, second bedroom with ceiling fan + sleepout
- Reverse cycle air conditioner
- Large kitchen with electric oven & dishwasher
- Bathroom with double vanity & shower
- Covered verandah
- Located 600m from the Inverell CBD