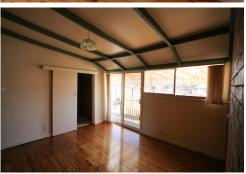

## Cosy Cottage Style Home

- 2 Bedroom (+ sleepout) brick home located on Ross Hill
- Main bedroom with built-in robe & ceiling fan, second bedroom with ceiling fan + sleepout
- Reverse cycle air conditioner
- Large kitchen with electric oven & dishwasher
- Bathroom with double vanity & shower
- Covered verandah
- Located 600m from the Inverell CBD