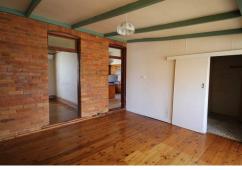

## Cosy Cottage Style Home

- 2 Bedroom (+ sleepout) brick home located on Ross Hill
- Main bedroom with built-in robe & ceiling fan, second bedroom with ceiling fan + sleepout
- Reverse cycle air conditioner
- Large kitchen with electric oven & dishwasher
- Bathroom with double vanity & shower
- Covered verandah
- Located 600m from the Inverell CBD