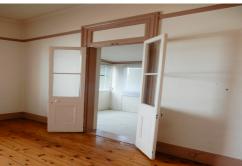

## Cosy Cottage Style Home

- 2 Bedroom (+ sleepout) brick home located on Ross Hill
- Main bedroom with built-in robe & ceiling fan, second bedroom with ceiling fan + sleepout
- Reverse cycle air conditioner
- Large kitchen with electric oven & dishwasher
- Bathroom with double vanity & shower
- Covered verandah
- Located 600m from the Inverell CBD