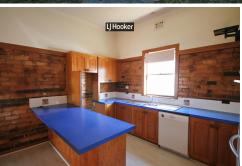

## Cosy Cottage Style Home

- 2 Bedroom (+ sleepout) brick home located on Ross Hill
- Main bedroom with built-in robe & ceiling fan, second bedroom with ceiling fan + sleepout
- Reverse cycle air conditioner
- Large kitchen with electric oven & dishwasher
- Bathroom with double vanity & shower
- Covered verandah
- Located 600m from the Inverell CBD