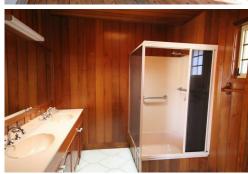

## Cosy Cottage Style Home

- 2 Bedroom (+ sleepout) brick home located on Ross Hill
- Main bedroom with built-in robe & ceiling fan, second bedroom with ceiling fan + sleepout
- Reverse cycle air conditioner
- Large kitchen with electric oven & dishwasher
- Bathroom with double vanity & shower
- Covered verandah
- Located 600m from the Inverell CBD