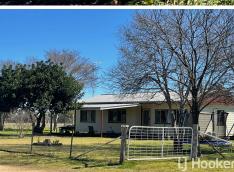

## Family Home with Acreage!

- Approximately 25km from Inverell
- Access to approximately 5 acres, fenced into 1 paddock with trough
- 3 bedrooms, 1 bathroom with toilet + additional toilet
- Kitchen with gas stove and ample storage
- Open plan kitchen/dining area with wood heater and air conditioning
- Separate carpeted lounge room
- Rainwater to house. Bore water access for livestock
- 4 bay carport + workshop area