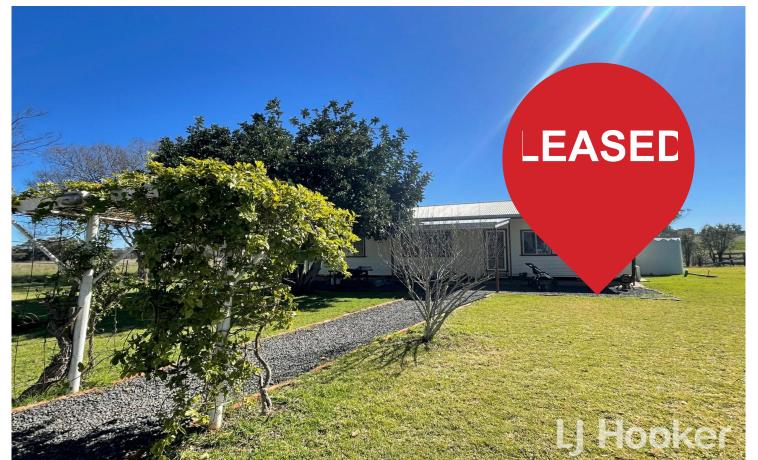

## Family Home with Acreage!

- Approximately 25km from Inverell
- Access to approximately 5 acres, fenced into 1 paddock with trough
- 3 bedrooms, 1 bathroom with toilet + additional toilet
- Kitchen with gas stove and ample storage
- Open plan kitchen/dining area with wood heater and air conditioning
- Separate carpeted lounge room
- Rainwater to house. Bore water access for livestock
- 4 bay carport + workshop area