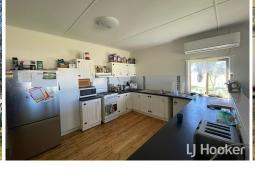

## Family Home with Acreage!

- Approximately 25km from Inverell
- Access to approximately 5 acres, fenced into 1 paddock with trough
- 3 bedrooms, 1 bathroom with toilet + additional toilet
- Kitchen with gas stove and ample storage
- Open plan kitchen/dining area with wood heater and air conditioning
- Separate carpeted lounge room
- Rainwater to house. Bore water access for livestock
- 4 bay carport + workshop area