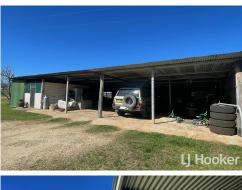

## Family Home with Acreage!

- Approximately 25km from Inverell
- Access to approximately 5 acres, fenced into 1 paddock with trough
- 3 bedrooms, 1 bathroom with toilet + additional toilet
- Kitchen with gas stove and ample storage
- Open plan kitchen/dining area with wood heater and air conditioning
- Separate carpeted lounge room
- Rainwater to house. Bore water access for livestock
- 4 bay carport + workshop area