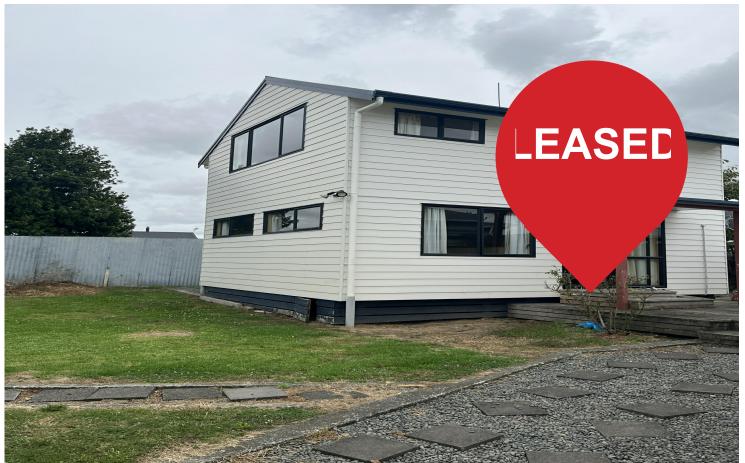

# **Huntly, 55A Hakanoa Street**

#### One Bedroom House

This is a 1 bedroom, standalone house. We are looking for a considerate occupant as it is very close to the front property. Downstairs is a kitchenette & lounge that is heated by the heat pump, the downstairs carpet has just been replaced. Upstairs is a spacious bedroom & ensuite bathroom, there is space at the entrance to the bedroom for a washing machine. Outside there is a small section & shed. Please note: The garage is used by the front house, there is no allocated garage/parking space. This property is suitable for a single person or couple.