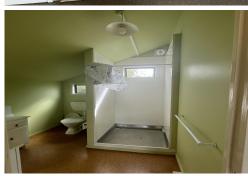

#### One Bedroom House

This is a 1 bedroom, standalone house. We are looking for a considerate occupant as it is very close to the front property. Downstairs is a kitchenette & lounge that is heated by the heat pump, the downstairs carpet has just been replaced. Upstairs is a spacious bedroom & ensuite bathroom, there is space at the entrance to the bedroom for a washing machine. Outside there is a small section & shed. Please note: The garage is used by the front house, there is no allocated garage/parking space. This property is suitable for a single person or couple.