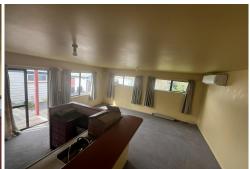

#### One Bedroom House

This is a 1 bedroom, standalone house. We are looking for a considerate occupant as it is very close to the front property. Downstairs is a kitchenette & lounge that is heated by the heat pump, the downstairs carpet has just been replaced. Upstairs is a spacious bedroom & ensuite bathroom, there is space at the entrance to the bedroom for a washing machine. Outside there is a small section & shed. Please note: The garage is used by the front house, there is no allocated garage/parking space. This property is suitable for a single person or couple.