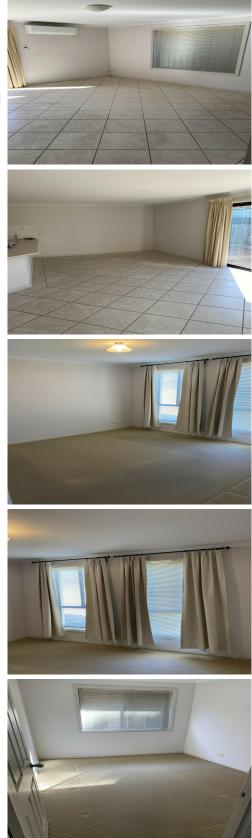

Features include:

- \* 2 Bedrooms with carpet
- \* Kitchen with Gas cooktop, Oven and Dishwasher
- \* Open Plan Kitchen, Dining and Lounge
- \* Bathroom with bath and shower
- \* Laundry
- \* Low Maintenance back yard
- \* Tiled throughout
- \* Reverse cycle Split system