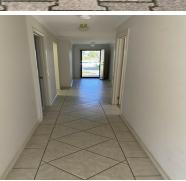

Features include:

- \* 2 Bedrooms with carpet
- \* Kitchen with Gas cooktop, Oven and Dishwasher
- \* Open Plan Kitchen, Dining and Lounge
- \* Bathroom with bath and shower
- \* Laundry
- \* Low Maintenance back yard
- \* Tiled throughout
- \* Reverse cycle Split system