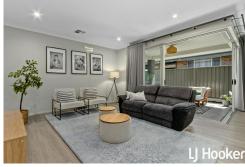

### Features include:

- \* Good size bedrooms with built in robes to 2 & 3
- \* Ensuite and walk in robe to main
- \* Open plan kitchen/family
- \* Study nook
- \* Ducted reverse cycle with ceiling fans
- \* Undercover outdoor alfresco area
- \* Low maintenance landscaped garden
- \* Conveniently located close walking tracks, shopping centres and schools