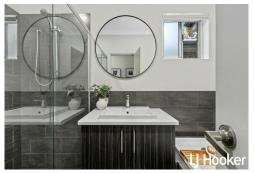

### Features include:

- \* Good size bedrooms with built in robes to 2 & 3
- \* Ensuite and walk in robe to main
- \* Open plan kitchen/family
- \* Study nook
- \* Ducted reverse cycle with ceiling fans
- \* Undercover outdoor alfresco area
- \* Low maintenance landscaped garden
- \* Conveniently located close walking tracks, shopping centres and schools