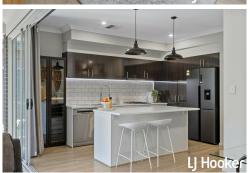

### Features include:

- \* Good size bedrooms with built in robes to 2 & 3
- \* Ensuite and walk in robe to main
- \* Open plan kitchen/family
- \* Study nook
- \* Ducted reverse cycle with ceiling fans
- \* Undercover outdoor alfresco area
- \* Low maintenance landscaped garden
- \* Conveniently located close walking tracks, shopping centres and schools