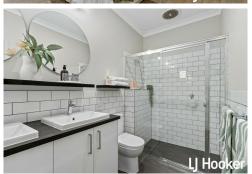

### Features include:

- \* Good size bedrooms with built in robes to 2 & 3
- \* Ensuite and walk in robe to main
- \* Open plan kitchen/family
- \* Study nook
- \* Ducted reverse cycle with ceiling fans
- \* Undercover outdoor alfresco area
- \* Low maintenance landscaped garden
- \* Conveniently located close walking tracks, shopping centres and schools