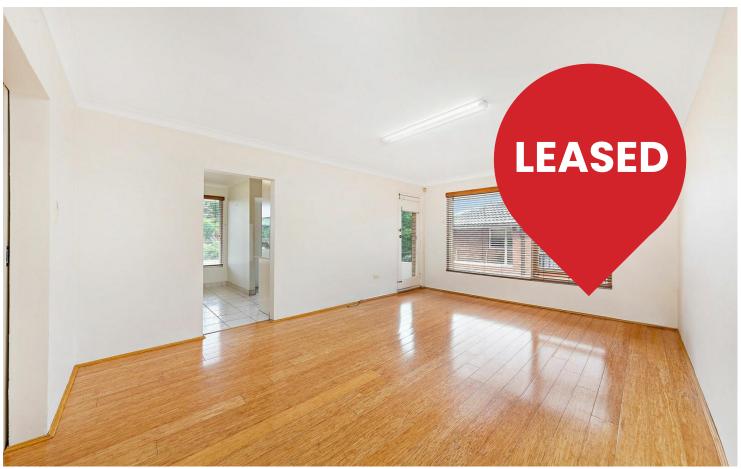

### Deposit Taken!

2 bedroom unit with lock up garage

- \*2-bedroom unit with built-ins.
- \*North-East facing with light filled throughout the day for all rooms.
- \* NBN ready
- \*Spacious and sunny Lounge and dinning
- \*Undercover balcony off lounge room.
- \*Floating timber floors throughout the unit.
- \*Modern upgrade kitchen.
- \*Full size bathroom -separate bath and shower
- \*Separate internal laundry.
- \*Single lock up garage at rear of building.
- \*Walk to transport, shops, schools & park.