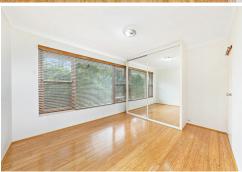

### Deposit Taken!

2 bedroom unit with lock up garage

- \*2-bedroom unit with built-ins.
- \*North-East facing with light filled throughout the day for all rooms.
- \* NBN ready
- \*Spacious and sunny Lounge and dinning
- \*Undercover balcony off lounge room.
- \*Floating timber floors throughout the unit.
- \*Modern upgrade kitchen.
- \*Full size bathroom -separate bath and shower
- \*Separate internal laundry.
- \*Single lock up garage at rear of building.
- \*Walk to transport, shops, schools & park.