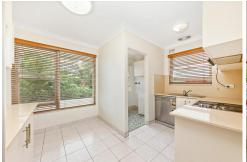

### Deposit Taken!

2 bedroom unit with lock up garage

- \*2-bedroom unit with built-ins.
- \*North-East facing with light filled throughout the day for all rooms.
- \* NBN ready
- \*Spacious and sunny Lounge and dinning
- \*Undercover balcony off lounge room.
- \*Floating timber floors throughout the unit.
- \*Modern upgrade kitchen.
- \*Full size bathroom -separate bath and shower
- \*Separate internal laundry.
- \*Single lock up garage at rear of building.
- \*Walk to transport, shops, schools & park.