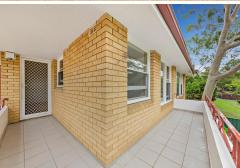

### Deposit Taken!

2 bedroom unit with lock up garage

- \*2-bedroom unit with built-ins.
- \*North-East facing with light filled throughout the day for all rooms.
- \* NBN ready
- \*Spacious and sunny Lounge and dinning
- \*Undercover balcony off lounge room.
- \*Floating timber floors throughout the unit.
- \*Modern upgrade kitchen.
- \*Full size bathroom -separate bath and shower
- \*Separate internal laundry.
- \*Single lock up garage at rear of building.
- \*Walk to transport, shops, schools & park.