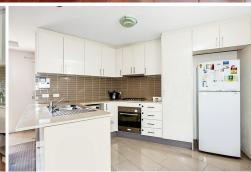

- \* Three bedrooms, main with ensuite & all with built ins
- \* Open plan living/dining flows to undercover balcony
- \* Floating timer flooring throughout the apartment
- \* Prized north aspect with an open leafy outlook
- \* Sleek stone kitchen, gas cooking and dishwasher
- \* Security parking, secure building with level lift access
- \* Small boutique building of just 27, completed in 2007