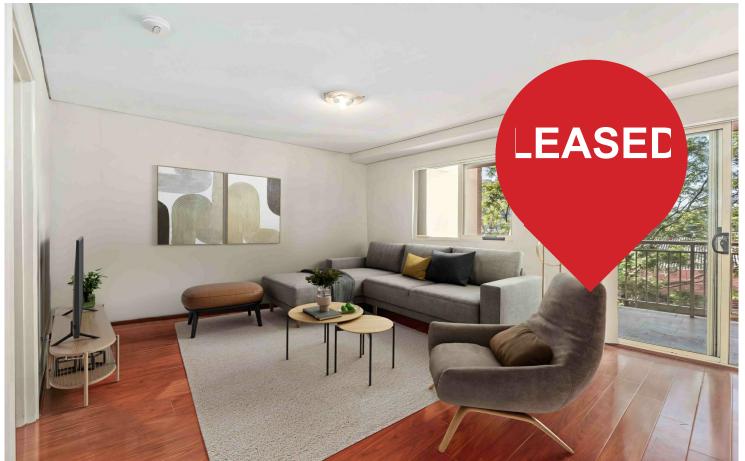

# Homebush, 12/2-4 Station Street

\*\*\*\* Deposit Taken. \*\*\*\*

Apartment Living in Heart Of Homebush

Boasting a total area of 110sqm with modern finishes and contemporary interiors, this spacious full brick apartment has just been freshly painted is perfectly placed in a small boutique development of just 27 and located for the ultimate convenient village living, just a stone's throw to station, shopping hub, schools and parklands.

- \* Three bedrooms, main with ensuite & all with built ins
- \* Open plan living/dining flows to undercover balcony
- \* Floating timer flooring throughout the apartment
- \* Prized north aspect with an open leafy outlook
- \* Sleek stone kitchen, gas cooking and dishwasher
- \* Security parking, secure building with level lift access
- \* Small boutique building of just 27, completed in 2007