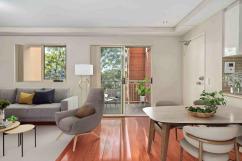

# Homebush, 12/2-4 Station Street

\*\*\*\* Deposit Taken. \*\*\*\*

Apartment Living in Heart Of Homebush

Boasting a total area of 110sqm with modern finishes and contemporary interiors, this spacious full brick apartment has just been freshly painted is perfectly placed in a small boutique development of just 27 and located for the ultimate convenient village living, just a stone's throw to station, shopping hub, schools and parklands.

- \* Three bedrooms, main with ensuite & all with built ins
- \* Open plan living/dining flows to undercover balcony
- \* Floating timer flooring throughout the apartment
- \* Prized north aspect with an open leafy outlook
- \* Sleek stone kitchen, gas cooking and dishwasher
- \* Security parking, secure building with level lift access
- \* Small boutique building of just 27, completed in 2007