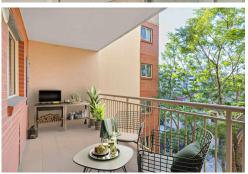

- \* Three bedrooms, main with ensuite & all with built ins
- \* Open plan living/dining flows to undercover balcony
- \* Floating timer flooring throughout the apartment
- \* Prized north aspect with an open leafy outlook
- \* Sleek stone kitchen, gas cooking and dishwasher
- \* Security parking, secure building with level lift access
- \* Small boutique building of just 27, completed in 2007