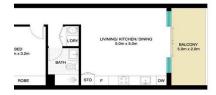

- \* Sleek modern interiors with an abundance of sunlight
- \* Spacious bedroom with carpets and built in wardrobe
- \* Open plan living with air con flows to covered balcony
- \* Sleek stone kitchen, s/steel gas appliances, dishwasher
- \* Sleek bathroom with quality fixtures, internal laundry
- \* Security building and secure basement car space
- \* Level lift access, Vibrant lifestyle, moments from shops
- \* Easy access to major road links, approx 20km to Sydney CBD