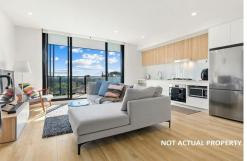

- \* Sleek modern interiors with an abundance of sunlight
- \* Spacious bedroom with carpets and built in wardrobe
- \* Open plan living with air con flows to covered balcony
- \* Sleek stone kitchen, s/steel gas appliances, dishwasher
- \* Sleek bathroom with quality fixtures, internal laundry
- \* Security building and secure basement car space
- \* Level lift access, Vibrant lifestyle, moments from shops
- \* Easy access to major road links, approx 20km to Sydney CBD