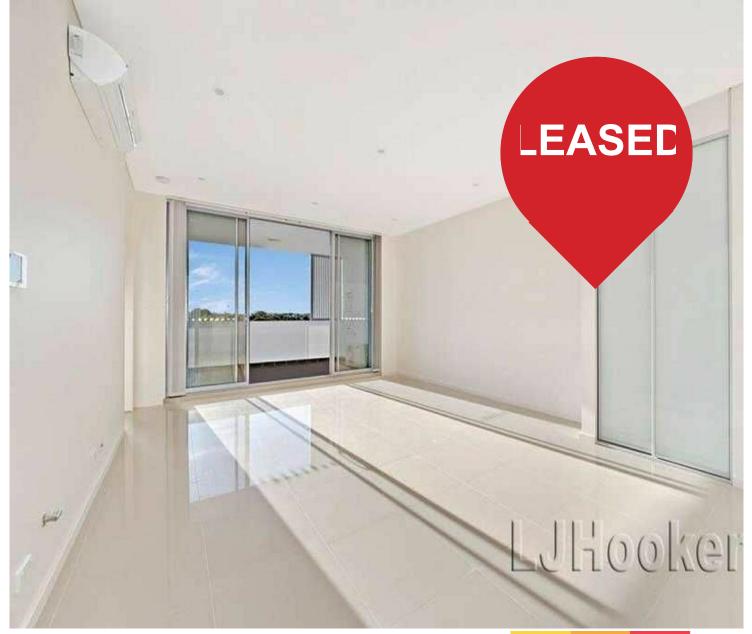

# Homebush, 28/17-19 Burlington Road

Deposit Taken! Modern Apartment in A1 Homebush village location

Set in a boutique development of 34 quality built apartments located on the border of Homebush/Strathfield and conveniently located just metres to both Strathfield and Homebush train stations, shopping villages and within the catchment area for local schools.

- \* Two spacious bedrooms offer with built in wardrobe
- \* Light filled living area with tiled floors and air con
- \* Sleek stone kitchen, s/steel gas appliances, dishwasher
- \* Sleek full sized bathroom, internal laundry with dryer
- \* Security parking with CCTV and secure storage cage
- \* Secure building with video intercom and lift access
- \* Strictly no pets allowed, water usage charges apply