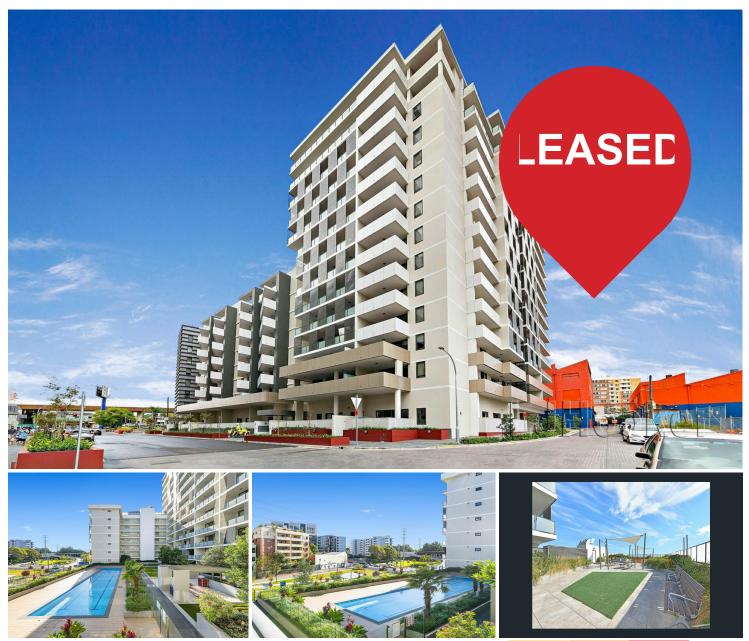

## Homebush, 125/4 Nipper Street Modern two bedroom + study apartment

Securely placed on the ground floor of the 'Grand Central' building, is this near new luxurious two bedroom + study apartment. Its location is footsteps from the thriving Bakehouse Quarter, cafes, shops, schools & transportation.

- Spacious study room
- Exceptional open plan living zone opens to outdoors
- Sensational entertainers courtyard
- Onsite manager, swimming pool, outdoor gardens, gym
- Access to Homebush & North Strathfield
- Minutes to Homebush train station, Aldi & restaurants
- Fridge/Washing Machine/Storage Cage Optional

## More About this Property

| Property ID   | T4SFAX                                                                                                                        |  |
|---------------|-------------------------------------------------------------------------------------------------------------------------------|--|
| Property Type | Apartment                                                                                                                     |  |
| Including     | Air Conditioning<br>Toilets (2)<br>Intercom<br>Pool<br>Courtyard<br>Balcony<br>Dishwasher<br>Built-in-Robes<br>Secure Parking |  |