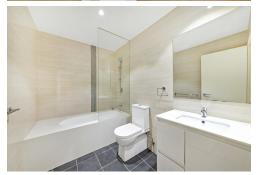

Features:

- Spacious courtyard
- Dedicated study/home office/media room, high ceilings
- Carpeted bedrooms, ducted air-conditioning, intercom
- Large 113sqm on title, storage cage, lift access, parking
- Gourmet kitchen, stone counter tops, Euro appliances
- Breakfast bar, storage, sleek internal laundry
- Luxury bathrooms, stone wrapped full-size bathtub
- Two large bedrooms, both with access to balcony

\*\*\*\*NOTE: PHOTOS ARE NOT OF ACTUAL UNIT\*\*\*\*\*\*