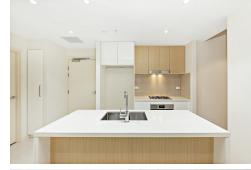

Features:

- Spacious courtyard
- Dedicated study/home office/media room, high ceilings
- Carpeted bedrooms, ducted air-conditioning, intercom
- Large 113sqm on title, storage cage, lift access, parking
- Gourmet kitchen, stone counter tops, Euro appliances
- Breakfast bar, storage, sleek internal laundry
- Luxury bathrooms, stone wrapped full-size bathtub
- Two large bedrooms, both with access to balcony

\*\*\*\*NOTE: PHOTOS ARE NOT OF ACTUAL UNIT\*\*\*\*\*\*