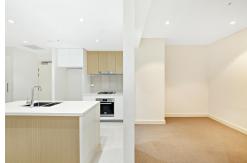

Features:

- Spacious courtyard
- Dedicated study/home office/media room, high ceilings
- Carpeted bedrooms, ducted air-conditioning, intercom
- Large 113sqm on title, storage cage, lift access, parking
- Gourmet kitchen, stone counter tops, Euro appliances
- Breakfast bar, storage, sleek internal laundry
- Luxury bathrooms, stone wrapped full-size bathtub
- Two large bedrooms, both with access to balcony

\*\*\*\*NOTE: PHOTOS ARE NOT OF ACTUAL UNIT\*\*\*\*\*\*