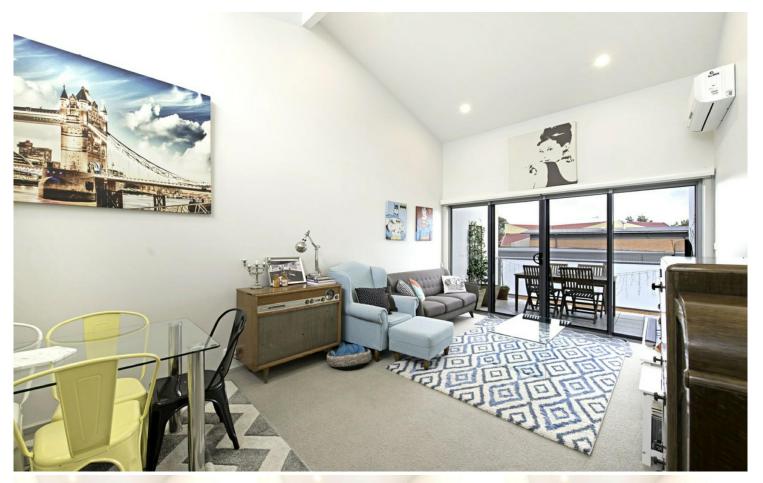

## Kippax Centre Living!

Conveniently located next to the Kippax Fair shopping centre, this double story upside down house / maisonette is available soon. Featuring one bedroom with built in cupboard and private balcony. Open plan living with reverse cycle heating and a private balcony for that added living space. Modern kitchen with plenty of cupboards and dishwasher.

#### Features include:

- Reverse Cycle Split System
- Intercom System
- Private Balcony
- Built in Robe
- Electric Stovetop

LJ Hooker Kippax (02) 6255 3888

- Dishwasher
- Restricted Access Carspace
- Restricted Access Storage Cage
- 6-Month Lease with option to extend