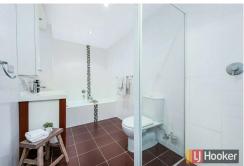

## leased

- \* Two bedroom apartment with built in wardrobes
- \* Main with ensuite
- \* Modern kitchen with gas cooking and breakfast bar
- \* Spacious open plan lounge and dining room
- \* Modern bathroom plus separate laundry
- \* Large entertainers balcony with access from all rooms
- \* Light, Bright and airy unit with leafy outlook, Total size 125sqm
- \* Split system air-conditioning
- \* Security parking + storage unit
- \* Easy walk to Holroyd Gardens and Merrylands train station
- \* Walk to Stockland Merrylands Shopping Centre and nearby schools
- \* Close to the M4 motorway and Parramatta CBD