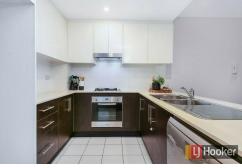

## leased

- \* Two bedroom apartment with built in wardrobes
- \* Main with ensuite
- \* Modern kitchen with gas cooking and breakfast bar
- \* Spacious open plan lounge and dining room
- \* Modern bathroom plus separate laundry
- \* Large entertainers balcony with access from all rooms
- \* Light, Bright and airy unit with leafy outlook, Total size 125sqm
- \* Split system air-conditioning
- \* Security parking + storage unit
- \* Easy walk to Holroyd Gardens and Merrylands train station
- \* Walk to Stockland Merrylands Shopping Centre and nearby schools
- \* Close to the M4 motorway and Parramatta CBD