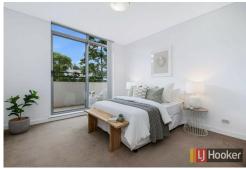

## leased

- \* Two bedroom apartment with built in wardrobes
- \* Main with ensuite
- \* Modern kitchen with gas cooking and breakfast bar
- \* Spacious open plan lounge and dining room
- \* Modern bathroom plus separate laundry
- \* Large entertainers balcony with access from all rooms
- \* Light, Bright and airy unit with leafy outlook, Total size 125sqm
- \* Split system air-conditioning
- \* Security parking + storage unit
- \* Easy walk to Holroyd Gardens and Merrylands train station
- \* Walk to Stockland Merrylands Shopping Centre and nearby schools
- \* Close to the M4 motorway and Parramatta CBD