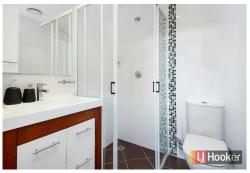

## leased

- \* Two bedroom apartment with built in wardrobes
- \* Main with ensuite
- \* Modern kitchen with gas cooking and breakfast bar
- \* Spacious open plan lounge and dining room
- \* Modern bathroom plus separate laundry
- \* Large entertainers balcony with access from all rooms
- \* Light, Bright and airy unit with leafy outlook, Total size 125sqm
- \* Split system air-conditioning
- \* Security parking + storage unit
- \* Easy walk to Holroyd Gardens and Merrylands train station
- \* Walk to Stockland Merrylands Shopping Centre and nearby schools
- \* Close to the M4 motorway and Parramatta CBD