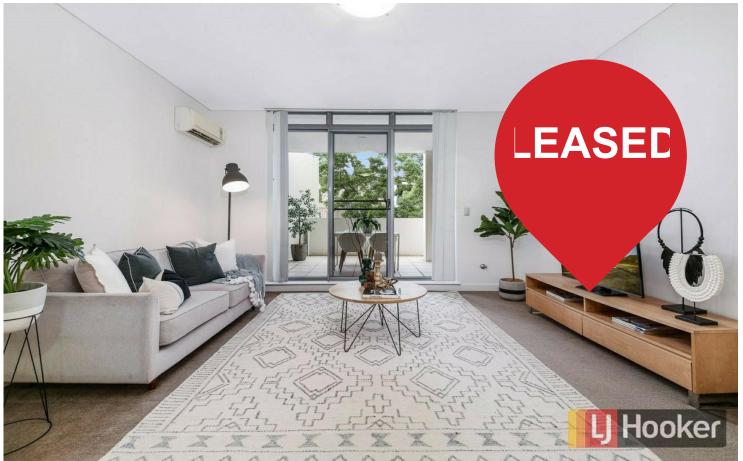

## leased

- \* Two bedroom apartment with built in wardrobes
- \* Main with ensuite
- \* Modern kitchen with gas cooking and breakfast bar
- \* Spacious open plan lounge and dining room
- \* Modern bathroom plus separate laundry
- \* Large entertainers balcony with access from all rooms
- \* Light, Bright and airy unit with leafy outlook, Total size 125sqm
- \* Split system air-conditioning
- \* Security parking + storage unit
- \* Easy walk to Holroyd Gardens and Merrylands train station
- \* Walk to Stockland Merrylands Shopping Centre and nearby schools
- \* Close to the M4 motorway and Parramatta CBD