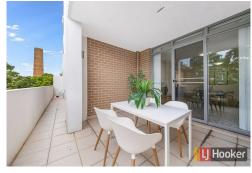

## leased

- \* Two bedroom apartment with built in wardrobes
- \* Main with ensuite
- \* Modern kitchen with gas cooking and breakfast bar
- \* Spacious open plan lounge and dining room
- \* Modern bathroom plus separate laundry
- \* Large entertainers balcony with access from all rooms
- \* Light, Bright and airy unit with leafy outlook, Total size 125sqm
- \* Split system air-conditioning
- \* Security parking + storage unit
- \* Easy walk to Holroyd Gardens and Merrylands train station
- \* Walk to Stockland Merrylands Shopping Centre and nearby schools
- \* Close to the M4 motorway and Parramatta CBD