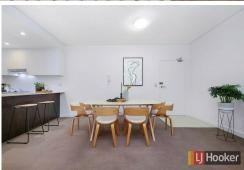

## leased

- \* Two bedroom apartment with built in wardrobes
- \* Main with ensuite
- \* Modern kitchen with gas cooking and breakfast bar
- \* Spacious open plan lounge and dining room
- \* Modern bathroom plus separate laundry
- \* Large entertainers balcony with access from all rooms
- \* Light, Bright and airy unit with leafy outlook, Total size 125sqm
- \* Split system air-conditioning
- \* Security parking + storage unit
- \* Easy walk to Holroyd Gardens and Merrylands train station
- \* Walk to Stockland Merrylands Shopping Centre and nearby schools
- \* Close to the M4 motorway and Parramatta CBD