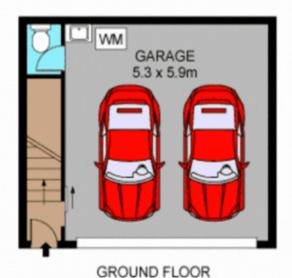

On the 2nd level you will find the living area which is tiled and open plan and opens onto the private outside entertaining area. The kitchen is well appointed with electric hotplates, oven, dishwasher and a large pantry. The 1st level features an automatic double lock up garage with internal access. This level also houses the laundry and a powder room.

#### Features of 4/8 Eric Road at a glance:

- 3 decent sized bedrooms with built-in robes
- Main bedroom with en-suite and air-conditioning
- Open plan living opening out to the outdoor entertaining area
- Modern kitchen with a large island bar, plenty of cupboard space and dishwasher
- Fully fenced courtyard with entertaining area and outdoor kitchen
- Downstairs powder room and internal laundry
- Internal access from double lock-up garage
- Solar panels
- Within the Cavendish Road State High School Catchment
- Only 6km from CBD