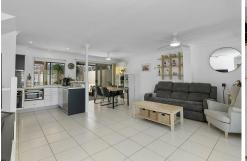

On the 2nd level you will find the living area which is tiled and open plan and opens onto the private outside entertaining area. The kitchen is well appointed with electric hotplates, oven, dishwasher and a large pantry. The 1st level features an automatic double lock up garage with internal access. This level also houses the laundry and a powder room.

#### Features of 4/8 Eric Road at a glance:

- 3 decent sized bedrooms with built-in robes
- Main bedroom with en-suite and air-conditioning
- Open plan living opening out to the outdoor entertaining area
- Modern kitchen with a large island bar, plenty of cupboard space and dishwasher
- Fully fenced courtyard with entertaining area and outdoor kitchen
- Downstairs powder room and internal laundry
- Internal access from double lock-up garage
- Solar panels
- Within the Cavendish Road State High School Catchment
- Only 6km from CBD