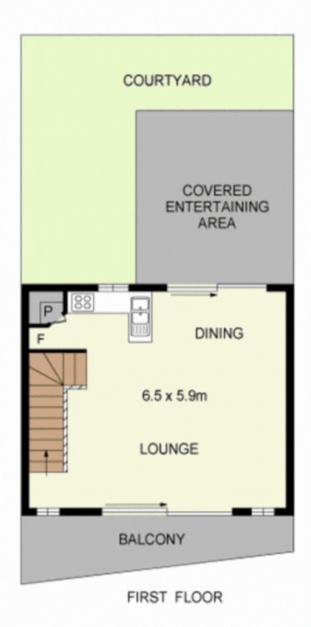

On the 2nd level you will find the living area which is tiled and open plan and opens onto the private outside entertaining area. The kitchen is well appointed with electric hotplates, oven, dishwasher and a large pantry. The 1st level features an automatic double lock up garage with internal access. This level also houses the laundry and a powder room.

#### Features of 4/8 Eric Road at a glance:

- 3 decent sized bedrooms with built-in robes
- Main bedroom with en-suite and air-conditioning
- Open plan living opening out to the outdoor entertaining area
- Modern kitchen with a large island bar, plenty of cupboard space and dishwasher
- Fully fenced courtyard with entertaining area and outdoor kitchen
- Downstairs powder room and internal laundry
- Internal access from double lock-up garage
- Solar panels
- Within the Cavendish Road State High School Catchment
- Only 6km from CBD

### LJ Hooker Annerley | Yeronga | Salisbury (07) 3848 7369

443 Ipswich Road, ANNERLEY QLD 4103 annerleyyeronga.ljhooker.com.au | admin@ljhookerproperty.com.au

SECOND FLOOR

Scale in metres Indicative only. Dimensions are approximate. All information contained herein is gathered from sources we believe to be reliable. However we cannot guarantee its accuracy and interested persons should rely on their own enquiries