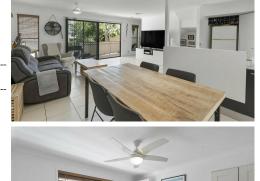

On the 2nd level you will find the living area which is tiled and open plan and opens onto the private outside entertaining area. The kitchen is well appointed with electric hotplates, oven, dishwasher and a large pantry. The 1st level features an automatic double lock up garage with internal access. This level also houses the laundry and a powder room.

#### Features of 4/8 Eric Road at a glance:

- 3 decent sized bedrooms with built-in robes
- Main bedroom with en-suite and air-conditioning
- Open plan living opening out to the outdoor entertaining area
- Modern kitchen with a large island bar, plenty of cupboard space and dishwasher
- Fully fenced courtyard with entertaining area and outdoor kitchen
- Downstairs powder room and internal laundry
- Internal access from double lock-up garage
- Solar panels
- Within the Cavendish Road State High School Catchment
- Only 6km from CBD