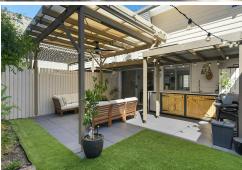

#### Features of 4/8 Eric Road at a glance:

- 3 decent sized bedrooms with built-in robes
- Main bedroom with en-suite and air-conditioning
- Open plan living opening out to the outdoor entertaining area
- Modern kitchen with a large island bar, plenty of cupboard space and dishwasher
- Fully fenced courtyard with entertaining area and outdoor kitchen
- Downstairs powder room and internal laundry
- Internal access from double lock-up garage
- Solar panels
- Within the Cavendish Road State High School Catchment
- Only 6km from CBD