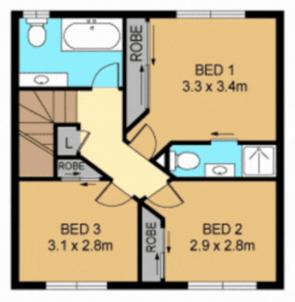

3 2 2 2

**For Lease** 

Please Call

View

ljhooker.com.au/1B6QH31

Upstairs has laminated floorboards and 3 generous bedrooms The main features

LJ Hooker Annerley | Yeronga | Salisbury (07) 3848 7369

**Disclaimer:** All information contained therein is gathered from relevant third parties sources. (U) 3848 /369
We cannot guarantee or give any warranty about the information provided. Interested parties must rely solely on their own enquiries.

an en-suite, air-conditioning and a large built-in robe. The other 2 bedrooms have built-in robes are serviced by the main bathroom which has shower/bath combination.

The property is also fitted with solar panels, which will help save on your electricity bill!

#### Features of 4/8 Eric Road at a glance:

- 3 decent sized bedrooms with built-in robes
- Main bedroom with en-suite and air-conditioning
- Open plan living opening out to the outdoor entertaining area
- Modern kitchen with a large island bar, plenty of cupboard space and dishwasher
- Fully fenced courtyard with entertaining area and outdoor kitchen
- Downstairs powder room and internal laundry
- Internal access from double lock-up garage
- Solar panels
- Within the Cavendish Road State High School Catchment
- Only 6km from CBD