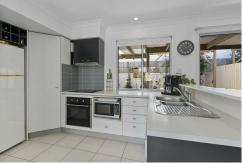

On the 2nd level you will find the living area which is tiled and open plan and opens onto the private outside entertaining area. The kitchen is well appointed with electric hotplates, oven, dishwasher and a large pantry. The 1st level features an automatic double lock up garage with internal access. This level also houses the laundry and a powder room.

#### Features of 4/8 Eric Road at a glance:

- 3 decent sized bedrooms with built-in robes
- Main bedroom with en-suite and air-conditioning
- Open plan living opening out to the outdoor entertaining area
- Modern kitchen with a large island bar, plenty of cupboard space and dishwasher
- Fully fenced courtyard with entertaining area and outdoor kitchen
- Downstairs powder room and internal laundry
- Internal access from double lock-up garage
- Solar panels
- Within the Cavendish Road State High School Catchment
- Only 6km from CBD