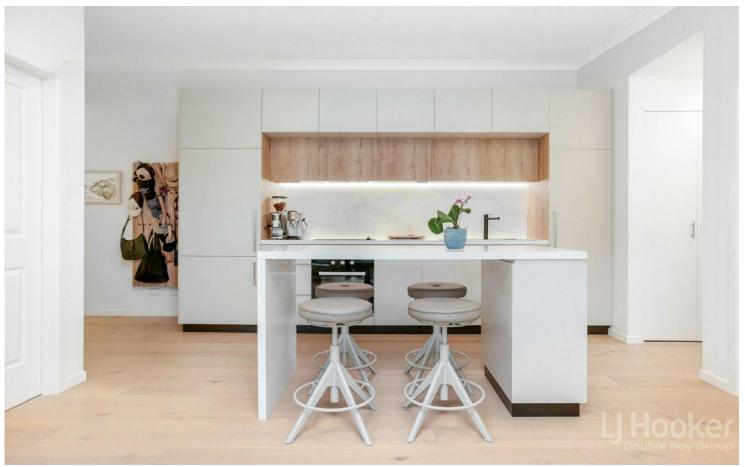

Positioned on the top floor with stunning views over the park, it boasts an abundance of natural light, exceptional privacy, and a modern lifestyle. The bright, open-plan living and dining area flows seamlessly onto a balcony with park views. The oversized main bedroom features built-in wardrobes, as do both bedrooms, and there is an additional study. The stone-topped kitchen is equipped with stainless steel appliances, including an integrated fridge and dishwasher.

The modern tiled bathroom is complemented by an internal laundry complete with a washing machine and dryer. Additional features include secure parking, intercom video security, and beautifully landscaped common garden areas.