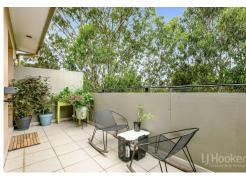

Positioned on the top floor with stunning views over the park, it boasts an abundance of natural light, exceptional privacy, and a modern lifestyle. The bright, open-plan living and dining area flows seamlessly onto a balcony with park views. The oversized main bedroom features built-in wardrobes, as do both bedrooms, and there is an additional study. The stone-topped kitchen is equipped with stainless steel appliances, including an integrated fridge and dishwasher.