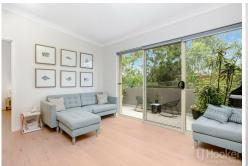

Positioned on the top floor with stunning views over the park, it boasts an abundance of natural light, exceptional privacy, and a modern lifestyle. The bright, open-plan living and dining area flows seamlessly onto a balcony with park views. The oversized main bedroom features built-in wardrobes, as do both bedrooms, and there is an additional study. The stone-topped kitchen is equipped with stainless steel appliances, including an integrated fridge and dishwasher.