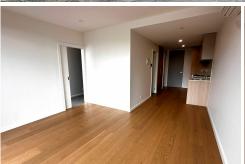

The apartment consists of security entrance, fully equipped contemporary kitchen including gas cooking and dishwasher, open plan living and dining with access to terrace balcony, good sized bedroom with large built-in robe and study nook and modern tiled bathroom with shower.

Other features include two split system aircons, unique triple glazed windows, floorboards in living area, carpeted bedroom, NBN connection, secure off street parking for one car

For Lease \$500pw | \$2,173pcm