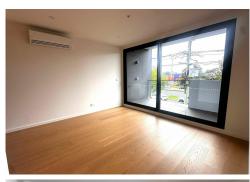

The apartment consists of security entrance, fully equipped contemporary kitchen including gas cooking and dishwasher, open plan living and dining with access to terrace balcony, good sized bedroom with large built-in robe and study nook and modern tiled bathroom with shower.

Other features include two split system aircons, unique triple glazed windows, floorboards in living area, carpeted bedroom, NBN connection, secure off street parking for one car

For Lease \$500pw | \$2,173pcm