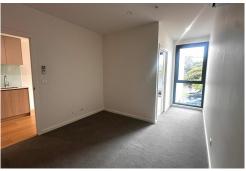

The apartment consists of security entrance, fully equipped contemporary kitchen including gas cooking and dishwasher, open plan living and dining with access to terrace balcony, good sized bedroom with large built-in robe and study nook and modern tiled bathroom with shower.

Other features include two split system aircons, unique triple glazed windows, floorboards in living area, carpeted bedroom, NBN connection, secure off street parking for one car

For Lease \$500pw | \$2,173pcm