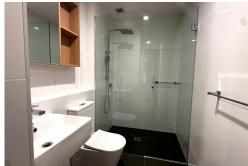

The apartment consists of security entrance, fully equipped contemporary kitchen including gas cooking and dishwasher, open plan living and dining with access to terrace balcony, good sized bedroom with large built-in robe and study nook and modern tiled bathroom with shower.