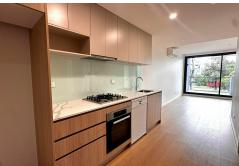

The apartment consists of security entrance, fully equipped contemporary kitchen including gas cooking and dishwasher, open plan living and dining with access to terrace balcony, good sized bedroom with large built-in robe and study nook and modern tiled bathroom with shower.