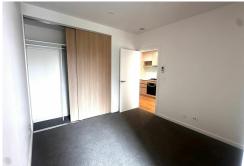

The apartment consists of security entrance, fully equipped contemporary kitchen including gas cooking and dishwasher, open plan living and dining with access to terrace balcony, good sized bedroom with large built-in robe and study nook and modern tiled bathroom with shower.

Other features include two split system aircons, unique triple glazed windows, floorboards in living area, carpeted bedroom, NBN connection, secure off street parking for one car

For Lease \$500pw | \$2,173pcm