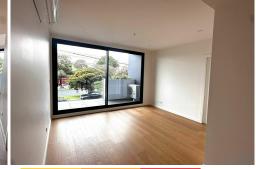

The apartment consists of security entrance, fully equipped contemporary kitchen including gas cooking and dishwasher, open plan living and dining with access to terrace balcony, good sized bedroom with large built-in robe and study nook and modern tiled bathroom with shower.

Other features include two split system aircons, unique triple glazed windows, floorboards in living area, carpeted bedroom, NBN connection, secure off street parking for one car

For Lease \$500pw | \$2,173pcm