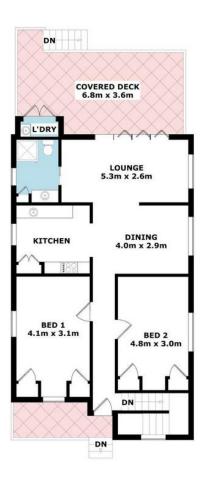

## APPROX GROSS INTERNAL AREA 170 sqm

### APPROX GROSS TOTAL AREA 227 sqm

Copyright © www.primepixels.com.au

Whilst every attempt has been made to ensure the accuracy of the floor plans contained here, measurements of doors, windows, rooms and any other items are approximate and no responsibility is taken for any error, omission or misstatement. These plans are for representation purposes only.

46 BRAMSTON TCE, WINDSOR