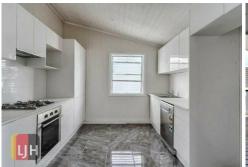

### Features you'll love:

- HUGE open plan living and dining areas with polished floors
- Big entertainers deck
- Great large modern kitchen with dishwasher
- Two big bedrooms with AIR CON & wardrobes
- Modern bathroom with shower and bath facilities
- Single car accommodation off street (left hand side park)
- Electricity, water & gas invoiced directly at fixed cost of \$150 per month