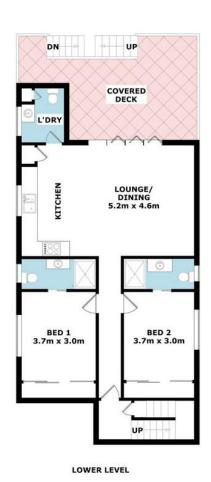

LJ Hooker Stafford (07) 3357 1888 205 Stafford Road, STAFFORD QLD 4053 stafford.ljhooker.com.au | stafford@ljhooker.com.au

UPPER LEVEL

## APPROX GROSS INTERNAL AREA 170 sqm

### APPROX GROSS TOTAL AREA 227 sqm

Copyright © www.primepixels.com.au

Whilst every attempt has been made to ensure the accuracy of the floor plans contained here, measurements of doors, windows, rooms and any other items are approximate and no responsibility is taken for any error, omission or misstatement. These plans are for representation purposes only.

46 BRAMSTON TCE, WINDSOR