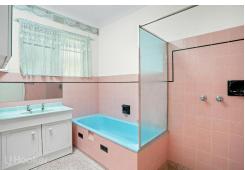

### It features:

- \*3 spacious bedrooms, two of which include built-in wardrobes
- \*Aircon to lounge
- \*Refurbished Kitchen
- \*A bathroom with both a bath and shower
- \*A separate toilet
- \*A large rear verandah ideal for entertaining
- \*Automatic garage roller