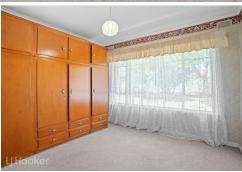

### It features:

- \*3 spacious bedrooms, two of which include built-in wardrobes
- \*Aircon to lounge
- \*Refurbished Kitchen
- \*A bathroom with both a bath and shower
- \*A separate toilet
- \*A large rear verandah ideal for entertaining
- \*Automatic garage roller