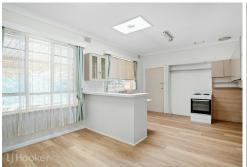

### It features:

- \*3 spacious bedrooms, two of which include built-in wardrobes
- \*Aircon to lounge
- \*Refurbished Kitchen
- \*A bathroom with both a bath and shower
- \*A separate toilet
- \*A large rear verandah ideal for entertaining
- \*Automatic garage roller