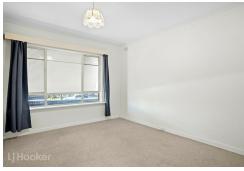

### It features:

- \*3 spacious bedrooms, two of which include built-in wardrobes
- \*Aircon to lounge
- \*Refurbished Kitchen
- \*A bathroom with both a bath and shower
- \*A separate toilet
- \*A large rear verandah ideal for entertaining
- \*Automatic garage roller