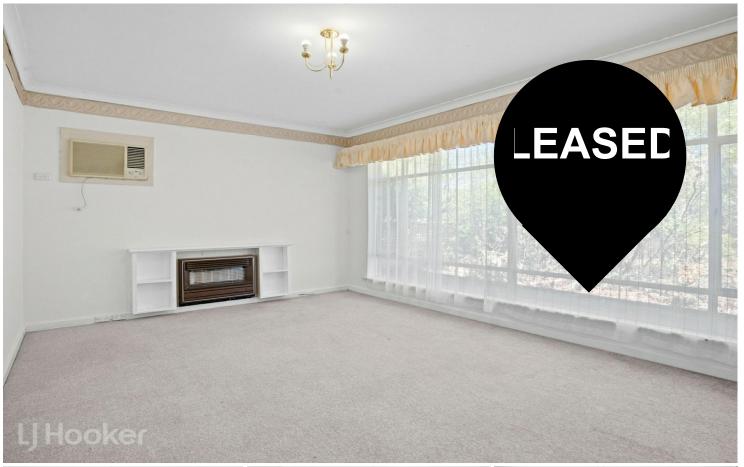

### It features:

- \*3 spacious bedrooms, two of which include built-in wardrobes
- \*Aircon to lounge
- \*Refurbished Kitchen
- \*A bathroom with both a bath and shower
- \*A separate toilet
- \*A large rear verandah ideal for entertaining
- \*Automatic garage roller

This home offers both comfort and convenience. It's ideally located at the end of a peaceful cul-de-sac, close to shopping and schools.

3