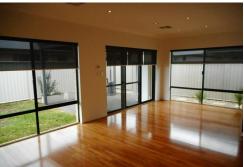

2 Bathrooms

Wood flooring throughout living areas

Open plan dining and living area overlooking the alfresco

Chefs kitchen with stainless steel appliances and quality stone bench tops

Study

LED lighting throughout