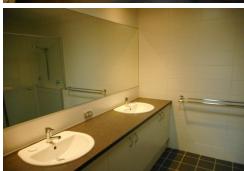

2 Bathrooms

Wood flooring throughout living areas

Open plan dining and living area overlooking the alfresco

Chefs kitchen with stainless steel appliances and quality stone bench tops

Study

LED lighting throughout