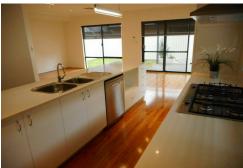

2 Bathrooms

Wood flooring throughout living areas

Open plan dining and living area overlooking the alfresco

Chefs kitchen with stainless steel appliances and quality stone bench tops

Study

LED lighting throughout