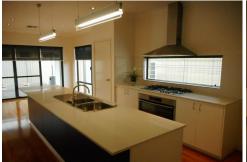

2 Bathrooms

Wood flooring throughout living areas

Open plan dining and living area overlooking the alfresco

Chefs kitchen with stainless steel appliances and quality stone bench tops

Study

LED lighting throughout