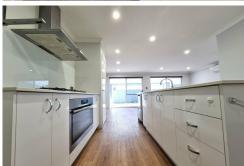

Features include: -

Built in robes in bedrooms

Modern kitchen including dishwasher

Wooden flooring in lounge and kitchen area

Courtyard perfect for entertaining

Reverse Cycle Air Conditioning in lounge room