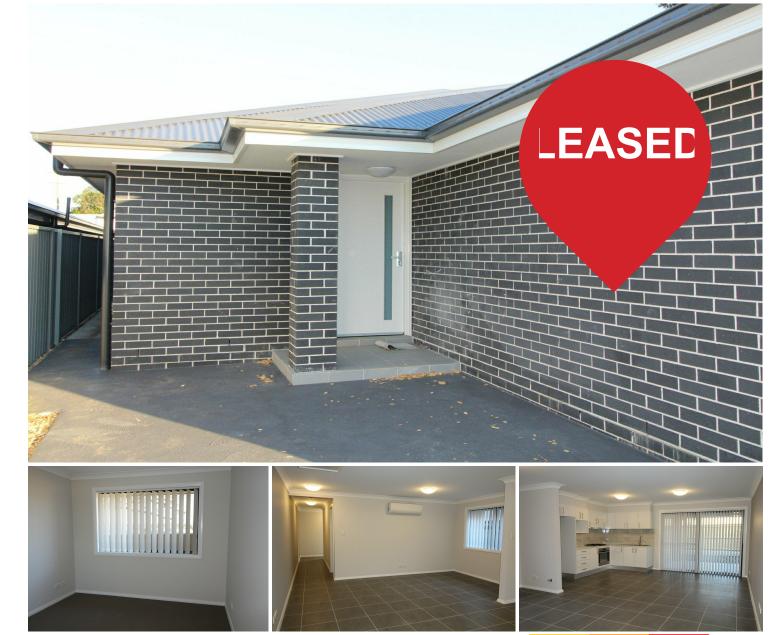

## Harrington Park, 88A Pearson Crescent 1-Bedroom Gem

This charming 1-bedroom home offers a perfect mix of modern living and convenience, located just a short walk from Narellan Town Centre.

Key Features:

- \*Spacious bedroom with built-in wardrobe for ample storage
- \*Large tiled living and dining area, providing an open and airy feel
- \*Split system air conditioner for year-round comfort
- \*Stylish modern kitchen with gas cooking, perfect for the home chef
- \*Combined bathroom and laundry for a smart use of space
- \*Inviting alfresco area with a low-maintenance backyard, ideal for outdoor relaxation
- \*Off-street parking space available

\*Set in the desirable Harrington Park, this home is close to all amenities while offering privacy and comfort.

1 🖽 1 😓 1 🝙

For Lease Please Call

View ljhooker.com.au/JP1HUD

Contact

Elle MacRae 0477 444 453 elle.macrae@ljhooker.com.au