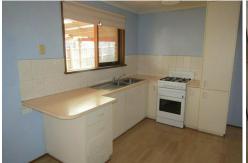

## THREE BEDROOM HOME!

Ideally positioned opposite Kilberry Valley Primary School and just a short stroll to parklands and local shops, this solid three-bedroom home offers convenience.

- ? Separate living space
- ? Open kitchen, gas appliances, overlooking meals area
- ? Master bedroom with walk in robe and ceiling fan
- ? Remaining bedrooms with built in robes
- ? Central bathroom with separate bathtub and shower space
- ? Single carport, outdoor pergola area, shed for storage
- ? Split system in main living area + ducted heating