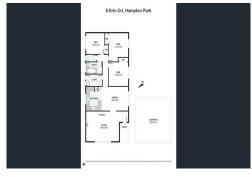

#### Property features:

- Spacious lounge room with gas heating and split system air conditioning
- Separate kitchen comes with loads of cupboard and bench space, upright gas cooker and adjoining dining area
- Three bedrooms, all with built in robes and new blinds
- Central bathroom with separate bath and shower
- Double carport with security sensor lighting