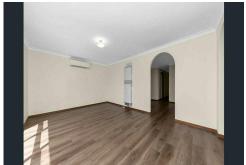

#### Property features:

- Spacious lounge room with gas heating and split system air conditioning
- Separate kitchen comes with loads of cupboard and bench space, upright gas cooker and adjoining dining area
- Three bedrooms, all with built in robes and new blinds
- Central bathroom with separate bath and shower
- Double carport with security sensor lighting