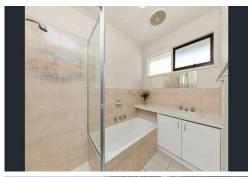

#### Property features:

- Spacious lounge room with gas heating and split system air conditioning
- Separate kitchen comes with loads of cupboard and bench space, upright gas cooker and adjoining dining area
- Three bedrooms, all with built in robes and new blinds
- Central bathroom with separate bath and shower
- Double carport with security sensor lighting