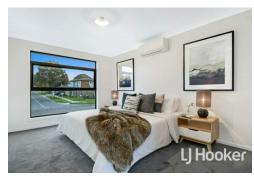

#### Property Features:

- \* Two generous bedrooms with built-in wardrobes
- \* Bright, open-plan living and dining area
- \* Well-equipped kitchen with gas cooking and ample storage
- \* Central bathroom with separate shower and bathtub
- \* Single lock-up garage with internal access
- \* Private, easy-care courtyard perfect for relaxing or entertaining