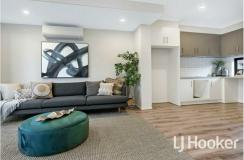

#### Property Features:

- \* Two generous bedrooms with built-in wardrobes
- \* Bright, open-plan living and dining area
- \* Well-equipped kitchen with gas cooking and ample storage
- \* Central bathroom with separate shower and bathtub
- \* Single lock-up garage with internal access
- \* Private, easy-care courtyard perfect for relaxing or entertaining