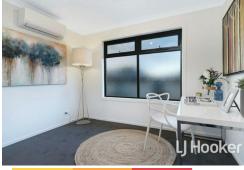

#### Property Features:

- \* Two generous bedrooms with built-in wardrobes
- \* Bright, open-plan living and dining area
- \* Well-equipped kitchen with gas cooking and ample storage
- \* Central bathroom with separate shower and bathtub
- \* Single lock-up garage with internal access
- \* Private, easy-care courtyard perfect for relaxing or entertaining