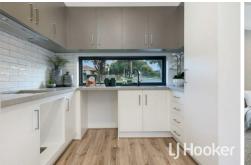

#### Property Features:

- \* Two generous bedrooms with built-in wardrobes
- \* Bright, open-plan living and dining area
- \* Well-equipped kitchen with gas cooking and ample storage
- \* Central bathroom with separate shower and bathtub
- \* Single lock-up garage with internal access
- \* Private, easy-care courtyard perfect for relaxing or entertaining