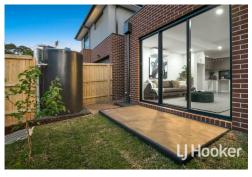

#### Property Features:

- \* Two generous bedrooms with built-in wardrobes
- \* Bright, open-plan living and dining area
- \* Well-equipped kitchen with gas cooking and ample storage
- \* Central bathroom with separate shower and bathtub
- \* Single lock-up garage with internal access
- \* Private, easy-care courtyard perfect for relaxing or entertaining