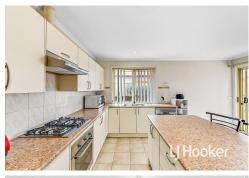

As you enter you are greeted by the formal lounge room. Make your way through to the kitchen with plenty cupboard space, pantry and island bench overlooking meals area. Comprising of three bedrooms, the master bedroom with fullensuite and walk-in robe, other bedrooms featuring built-in robes and are serviced by central main bathroom, separate toilet and good sized laundry.