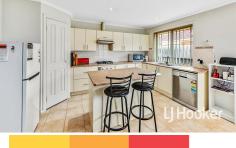

As you enter you are greeted by the formal lounge room. Make your way through to the kitchen with plenty cupboard space, pantry and island bench overlooking meals area. Comprising of three bedrooms, the master bedroom with fullensuite and walk-in robe, other bedrooms featuring built-in robes and are serviced by central main bathroom, separate toilet and good sized laundry.