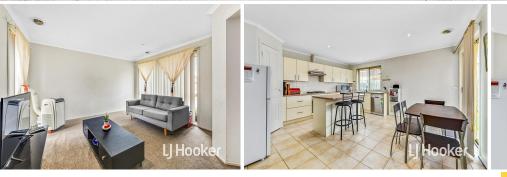

As you enter you are greeted by the formal lounge room. Make your way through to the kitchen with plenty cupboard space, pantry and island bench overlooking meals area. Comprising of three bedrooms, the master bedroom with fullensuite and walk-in robe, other bedrooms featuring built-in robes and are serviced by central main bathroom, separate toilet and good sized laundry.