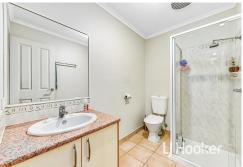

As you enter you are greeted by the formal lounge room. Make your way through to the kitchen with plenty cupboard space, pantry and island bench overlooking meals area. Comprising of three bedrooms, the master bedroom with fullensuite and walk-in robe, other bedrooms featuring built-in robes and are serviced by central main bathroom, separate toilet and good sized laundry.