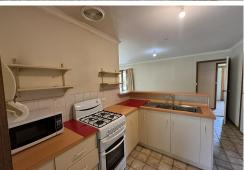

Featuring 3 bedrooms, master with access to walk in robe and ensuite, other bedrooms with built in robes, central bathroom, L shaped lounge, kitchen with dining area, double garage, undercover pergola area, large low maintenance backyard, heating and cooling and more. Don't miss out!