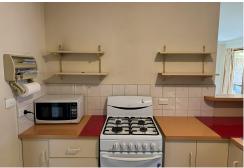

Featuring 3 bedrooms, master with access to walk in robe and ensuite, other bedrooms with built in robes, central bathroom, L shaped lounge, kitchen with dining area, double garage, undercover pergola area, large low maintenance backyard, heating and cooling and more. Don't miss out!