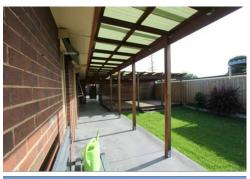

The house consists of 3 bedrooms, 2 bathrooms, 2 toilets, a living area, family zone, kitchen with a dishwasher adjoining meals area, and a massive carport. The house is also equipped with AC, ducted cooling, gas heating, pergola outdoor entertaining area, shed, and a workshop area.