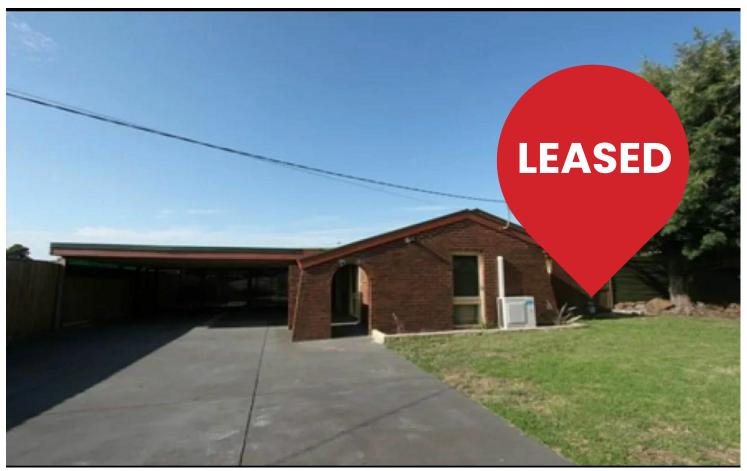

# Hampton Park, 23 Somerville Road

SHORT TERM LEASE ONLY - 3 MONTHS!

SHORT TERM LEASE ONLY - 3 MONTHS - This home is situated in the heart of Hampton Park Shopping Square, providing you with lots of conveniences at your doorstep, close to Monash Freeway, public transport and Hallam Train Station.

The house consists of 3 bedrooms, 2 bathrooms, 2 toilets, a living area, family zone, kitchen with a dishwasher adjoining meals area, and a massive carport. The house is also equipped with AC, ducted cooling, gas heating, pergola outdoor entertaining area, shed, and a workshop area.