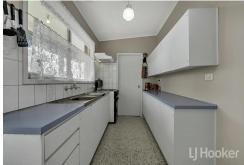

As you enter this home you are greeted by a generous formal lounge room which flows through to the kitchen overlooking the meals. Comprising of three bedrooms, two of which have built-in robes and central to the main bathroom and toilet.

Further comforts of this home are ducted heating, ceiling fans, gas cook top, oven, solar panels and much more. Outdoors features a huge sized backyard with plenty of room for the kids to run around in.