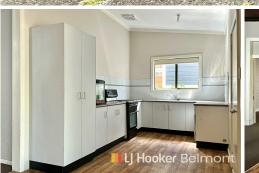

- Oversized bedroom with high ceilings & sunroom off one room
- Air conditioning in the lounge room
- Modern bathroom with bathtub
- Combined kitchen and dining area
- External laundry

3 🖽 1 🤃 0 🍙

For Lease \$650.00 per week