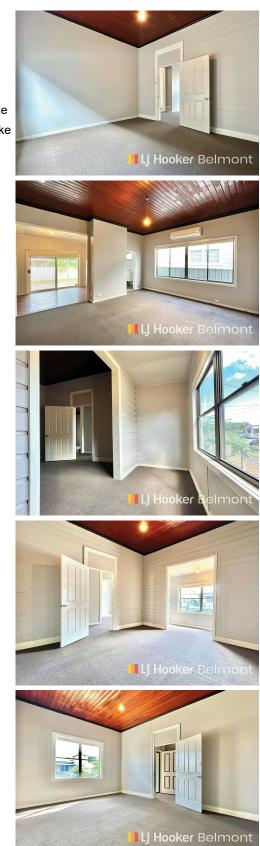

- Oversized bedroom with high ceilings & sunroom off one room
- Air conditioning in the lounge room
- Modern bathroom with bathtub
- Combined kitchen and dining area
- External laundry

3 🖽 1 🤃 0 🍙

For Lease \$650.00 per week