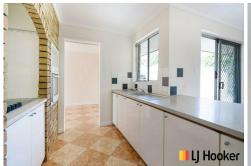

- 3 Spacious Bedrooms, all featuring built-in robes for ample storage.
- 1 bathroom / semi en-suite: Conveniently designed for everyday living.
- Formal Lounge: room for you to enjoy relaxing or entertaining in a cozy space
- · Separate meals area: Ideal for family dinners or casual gatherings complete with air conditioning for year-round comfort.
- Plus, you'll love the Workshop with access through the double gates at the end of the drive way. Perfect for DIY enthusiasts or extra storage for your boat or caravan!