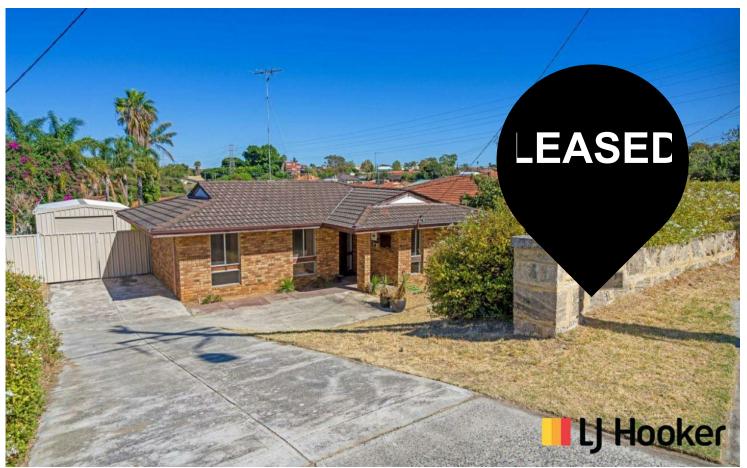

## Hamilton Hill, 185 Rockingham Road

Charming 3 bedroom home with Workshop

Discover your new haven in this beautifully presented 3-bedroom home! Perfectly suited for families or professionals, this property boasts:

- 3 Spacious Bedrooms, all featuring built-in robes for ample storage.
- 1 bathroom / semi en-suite: Conveniently designed for everyday living.
- Formal Lounge: room for you to enjoy relaxing or entertaining in a cozy space
- · Separate meals area: Ideal for family dinners or casual gatherings complete with air conditioning for year-round comfort.
- Plus, you'll love the Workshop with access through the double gates at the end of the drive way. Perfect for DIY enthusiasts or extra storage for your boat or caravan!