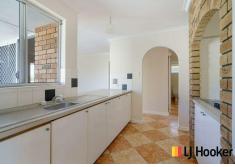

- 3 Spacious Bedrooms, all featuring built-in robes for ample storage.
- 1 bathroom / semi en-suite: Conveniently designed for everyday living.
- Formal Lounge: room for you to enjoy relaxing or entertaining in a cozy space
- · Separate meals area: Ideal for family dinners or casual gatherings complete with air conditioning for year-round comfort.
- Plus, you'll love the Workshop with access through the double gates at the end of the drive way. Perfect for DIY enthusiasts or extra storage for your boat or caravan!