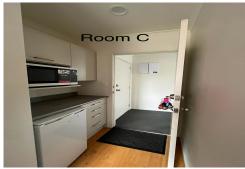

A convenient, fully furnished one bedroom studio room available to rent now. Power and internet are included in the rent. Each room has a private ensuite bathroom with a modern shower and toilet ensuring you have the convenience and privacy you desire. There is a shared kitchen area & coin operated laundry facilities. 1 parking space if needed. Room C Has a private outside area.