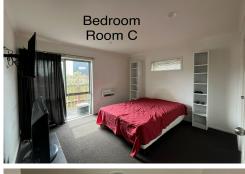

### Studio room incl power/internet

Available: Room C Rent: \$ 250.00 per week

Move in costs: Bond: 4 weeks rent + initial fortnight rent

Maximum occupants: 1

No pets

No smoking, no vaping.

Fixed term for 6 months or 1 year.

A convenient, fully furnished one bedroom studio room available to rent now. Power and internet are included in the rent. Each room has a private ensuite bathroom with a modern shower and toilet ensuring you have the convenience and privacy you desire. There is a shared kitchen area & coin operated laundry facilities. 1 parking space if needed. Room C Has a private outside area.