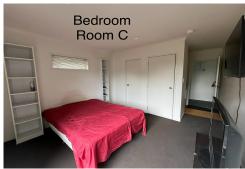

A convenient, fully furnished one bedroom studio room available to rent now. Power and internet are included in the rent. Each room has a private ensuite bathroom with a modern shower and toilet ensuring you have the convenience and privacy you desire. There is a shared kitchen area & coin operated laundry facilities. 1 parking space if needed. Room C Has a private outside area.