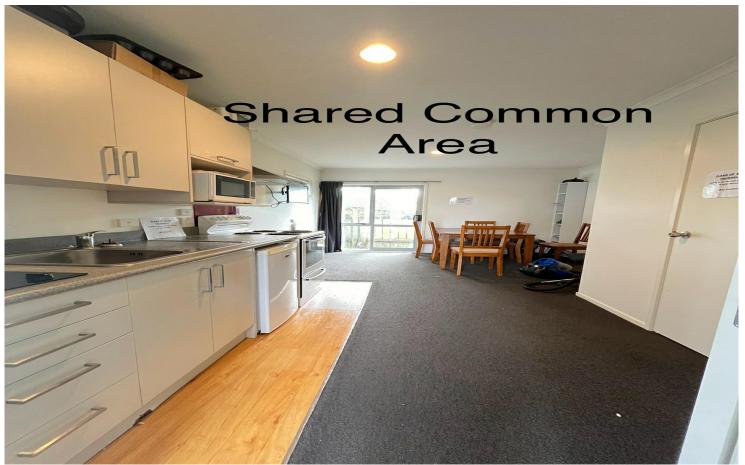

A convenient, fully furnished one bedroom studio room available to rent now. Power and internet are included in the rent. Each room has a private ensuite bathroom with a modern shower and toilet ensuring you have the convenience and privacy you desire. There is a shared kitchen area & coin operated laundry facilities. 1 parking space if needed. Room C Has a private outside area.

We are looking for a long-term, reliable tenant with great references from landlords &/or property managers, and good credit. Suit a full time student or worker. There are 4 rooms total, the other 3 have male occupants.