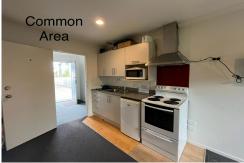

A convenient, fully furnished one bedroom studio room available to rent now. Power and internet are included in the rent. Each room has a private ensuite bathroom with a modern shower and toilet ensuring you have the convenience and privacy you desire. There is a shared kitchen area & coin operated laundry facilities. 1 parking space if needed. Room C Has a private outside area.