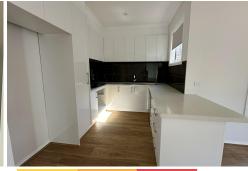

- Brand-new 2 bedroom property with modern tonings
- Timber floors throughout for a touch of elegance
- Split system heating and cooling for year-round comfort
- Stone benchtops in the kitchen
- Downlights throughout creating a bright and inviting atmosphere
- Security doors and flyscreens for enhanced security
- Dishwasher for added convenience
- Gas cooking for culinary enthusiasts