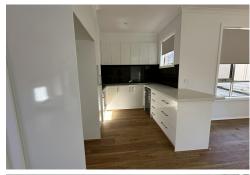

- Brand-new 2 bedroom property with modern tonings
- Timber floors throughout for a touch of elegance
- Split system heating and cooling for year-round comfort
- Stone benchtops in the kitchen
- Downlights throughout creating a bright and inviting atmosphere
- Security doors and flyscreens for enhanced security
- Dishwasher for added convenience
- Gas cooking for culinary enthusiasts