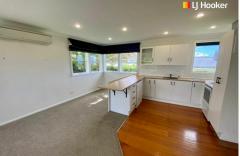

The open plan living, dining and kitchen area is prefect to rest and entertain in. The modern kitchen has plenty of bench space and the sun shines into these areas. The three bedrooms are all spacious and the modernised bathroom completes the internal areas of this home. Outside you will find a great section, ample off street car parking and an easy care garden.

- -Modernised decor
- -Lovely kitchen
- -Sunny throughout
- -Three bedrooms
- -Modernised bathroom
- -Ample off street carparking
- -Good location close to schools and public transport