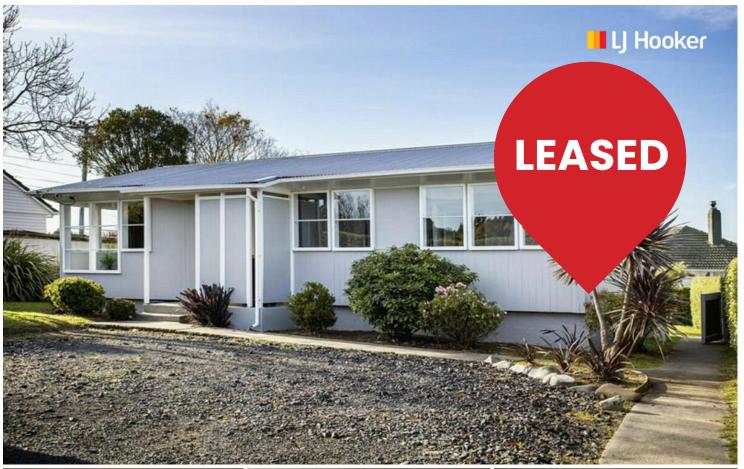

# Modern on Ashmore

TO VIEW: Please register in Trademe for the set viewing time and day.

Positioned to the sun and modernised throughout, this lovely three bedroom home is a great spot to come to at the end of the day. Located in the popular Halfway Bush, close to local schools, public transport and an easy commute down the hill to town.

The open plan living, dining and kitchen area is prefect to rest and entertain in. The modern kitchen has plenty of bench space and the sun shines into these areas. The three bedrooms are all spacious and the modernised bathroom completes the internal areas of this home. Outside you will find a great section, ample off street car parking and an easy care garden.

- -Modernised decor
- -Lovely kitchen
- -Sunny throughout
- -Three bedrooms
- -Modernised bathroom
- -Ample off street carparking
- -Good location close to schools and public transport