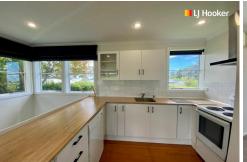

The open plan living, dining and kitchen area is prefect to rest and entertain in. The modern kitchen has plenty of bench space and the sun shines into these areas. The three bedrooms are all spacious and the modernised bathroom completes the internal areas of this home. Outside you will find a great section, ample off street car parking and an easy care garden.

- -Modernised decor
- -Lovely kitchen
- -Sunny throughout
- -Three bedrooms
- -Modernised bathroom
- -Ample off street carparking
- -Good location close to schools and public transport