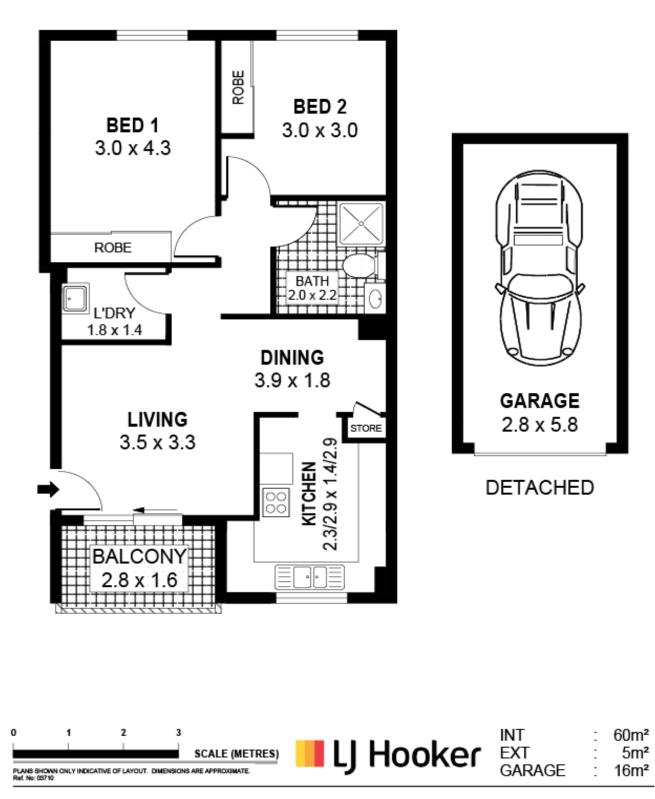

## Gwynneville, 5/14 Foleys Street **Convenient Location**

Convenience is key in the comfortable 2 bedroom unit. Loaded with amazing value, this should be one on everyone's short list

- Two good size bedrooms
- Built-in wardrobes
- Updated bathroom
- North facing
- Lock up garage
- Walking distance to the Uni, TAFE and train station
- Great location!