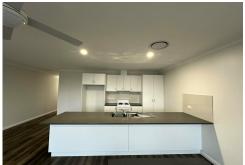

# **CENTRAL**

Spacious and modern this light filled 2-bedroom apartment is located in Griffith's Banna Ave !

The property features ducted reverse cycle heating and cooling with built in robes, set in a security building with off street parking.