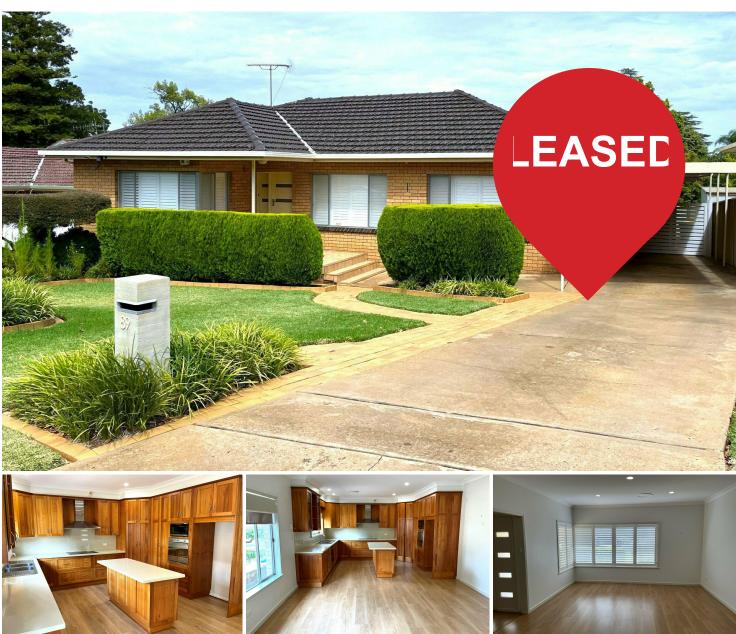

## Griffith, 89 McNabb Crescent EAST GRIFFITH

Impeccable 4 bedroom home located in popular East Griffith location close to Shopping Centre, Parks, Schools and Club.

The property features three living areas with open plan timber kitchen with loads of cupboard space with electric cooking and dishwasher.

The rear family room overlooks the beautifully manicured gardens with access to massive alfresco area and lock up garage with carport.

The yard features remote gate access with shaded area and garden shed.

Rental References are a must!

2 2 4

**For Lease** Please Call

View ljhooker.com.au/11BHZ5

Contact

**Nicole Moon** 0422 059121 nmoon.griffith@ljhooker.com.au

**Anthony Sergi** 0412 596 366 asergi.griffith@ljhooker.com.au