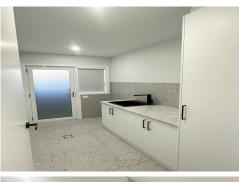

The entrance leads to open plan living with the kitchen, dining and lounge room looking out onto the alfresco area and backyard. The light filled kitchen is equipped with dishwasher, large gas cooktop, dishwasher and spacious island benchtop.