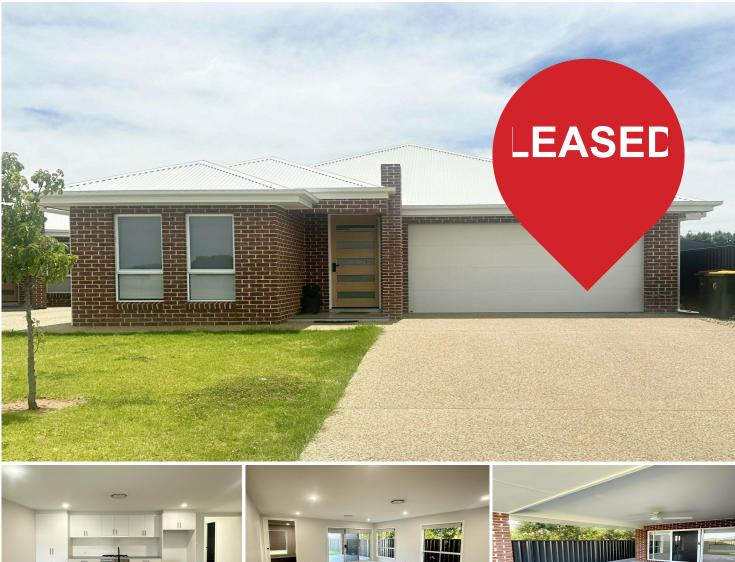

## Griffith, 21B Polkinghorne Street 21B Polkinghorne Street COLLINA

Perfectly situated close to Chandler Park and walking distance to schools/daycare, Driver Shopping Center and Ted Scobie Oval, this home is ideal for the family or professional couple wanting a bit of space.

Masterbuilt 4-bedroom home, built ins to all bedrooms, ceiling fans and plenty of storage cupboards throughout the property.

**For Lease** Please Call

View ljhooker.com.au/15YHZ5

Contact **Nicole Moon** 0422 059121 nmoon.griffith@ljhooker.com.au

LJ Hooker Griffith (02) 6964 5552

Disclaimer: All information contained therein is gathered from relevant third parties sources. We cannot guarantee or give any warranty about the information provided. Interested parties must rely solely on their own enquiries. A double garage with remote entry for ease of access and a garden shed in the neat and easily maintained backyard.