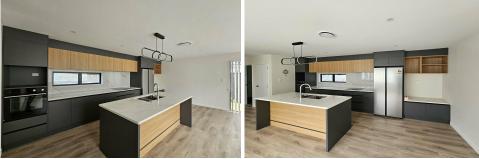

# Greenlane, 1D Saint Oswalds Road Stunning New Build in Greenlane!

Step into luxury with this immaculate, brand-new build. Your opportunity to be the first tenants in this beautifully designed home! This modern 4-bedroom, 2.5-bathroom residence features an open-plan living, dining and kitchen equipped with brand-new appliances and a sleek, contemporary design. It offers the perfect blend of style and functionality, ensuring a comfortable and contemporary lifestyle.

Key Features:

- •4 good size Bedrooms
- •2.5 Bathrooms including an ensuite off the master
- •Open plan kitchen, dining and living
- •Modern kitchen with all new appliances including a brand new refrigerator
- •Single car garage with internal access
- ·Low maintenance, private yard with entertaining area
- •Close to schools, shops, transport and Cornwall Park