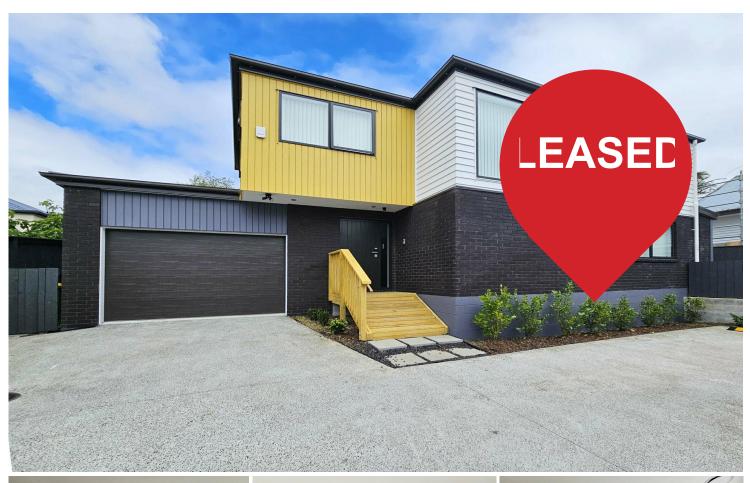

# Greenlane, 1D Saint Oswalds Road Stunning New Build in Greenlane!

Step into luxury with this immaculate, brand-new build. Your opportunity to be the first tenants in this beautifully designed home! This modern 4-bedroom, 2.5-bathroom residence features an open-plan living, dining and kitchen equipped with brand-new appliances and a sleek, contemporary design. It offers the perfect blend of style and functionality, ensuring a comfortable and contemporary lifestyle.

Key Features:

- •4 good size Bedrooms
- •2.5 Bathrooms including an ensuite off the master
- •Open plan kitchen, dining and living
- •Modern kitchen with all new appliances including a brand new refrigerator
- •Single car garage with internal access
- ·Low maintenance, private yard with entertaining area
- •Close to schools, shops, transport and Cornwall Park