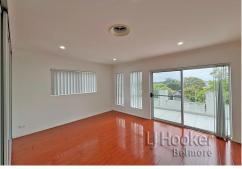

- Full brick construction with low maintenance landscaped garden and yard
- 4 bedrooms with built-ins, main with Ensuite, walk-in-robe and private balcony
- Sun filled open plan living and dining, LED lighting throughout
- Designer Caesar Stone kitchen with breakfast bar and stainless steel appliances
- Quality timber floors throughout
- Zoned ducted air-conditioning, dual video intercom, security alarm system
- Two stylish bathrooms, guest room downstairs, external laundry with dryer
- Lock-up garage with automatic doors and internal access
- Deep sun-drenched level backyard with well-established gardens