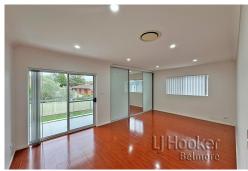

- Full brick construction with low maintenance landscaped garden and yard
- 4 bedrooms with built-ins, main with Ensuite, walk-in-robe and private balcony
- Sun filled open plan living and dining, LED lighting throughout
- Designer Caesar Stone kitchen with breakfast bar and stainless steel appliances
- Quality timber floors throughout
- Zoned ducted air-conditioning, dual video intercom, security alarm system
- Two stylish bathrooms, guest room downstairs, external laundry with dryer
- Lock-up garage with automatic doors and internal access
- Deep sun-drenched level backyard with well-established gardens