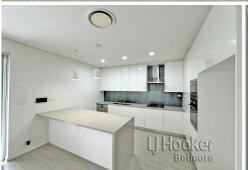

- Full brick construction with low maintenance landscaped garden and yard
- 4 bedrooms with built-ins, main with Ensuite, walk-in-robe and private balcony
- Sun filled open plan living and dining, LED lighting throughout
- Designer Caesar Stone kitchen with breakfast bar and stainless steel appliances
- Quality timber floors throughout
- Zoned ducted air-conditioning, dual video intercom, security alarm system
- Two stylish bathrooms, guest room downstairs, external laundry with dryer
- Lock-up garage with automatic doors and internal access
- Deep sun-drenched level backyard with well-established gardens