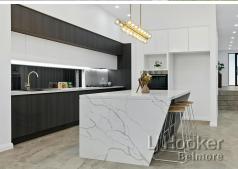

## Features Include:

- 4 generous sized bedrooms upstairs, three with built-in wardrobes,
- 5th bedroom downstairs for additional family accommodation or large home office
- Master bedroom with ensuite and rare His & Hers walk-in-robe
- Expansive open plan living area with natural light and feature built-in fireplace
- Gourmet chefs kitchen with stunning island breakfast bar, stone benchtops, quality appliances and fully integrated Bosch dishwasher
- 3 lavish style bathrooms and stone top vanities