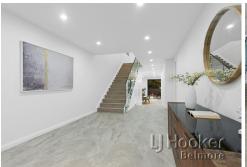

## Features Include:

- 4 generous sized bedrooms upstairs, three with built-in wardrobes,
- 5th bedroom downstairs for additional family accommodation or large home office
- Master bedroom with ensuite and rare His & Hers walk-in-robe
- Expansive open plan living area with natural light and feature built-in fireplace
- Gourmet chefs kitchen with stunning island breakfast bar, stone benchtops, quality appliances and fully integrated Bosch dishwasher
- 3 lavish style bathrooms and stone top vanities