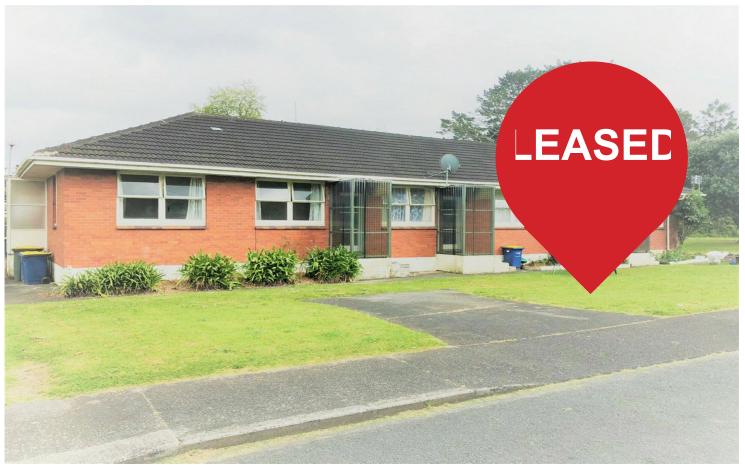

This classic brick and tile unit is very generous in size being about 60m2

It is the corner unit in a block of 4 which makes it light and sunny

The bedroom is a great size double with a generous kitchen large enough to have a dining room table

It is located in a quiet and peaceful corner of Green Bay and is only minutes from both Blockhouse Bay and New Lynn as well as being walking distance to the beach, shops, parks and transport.

For Lease