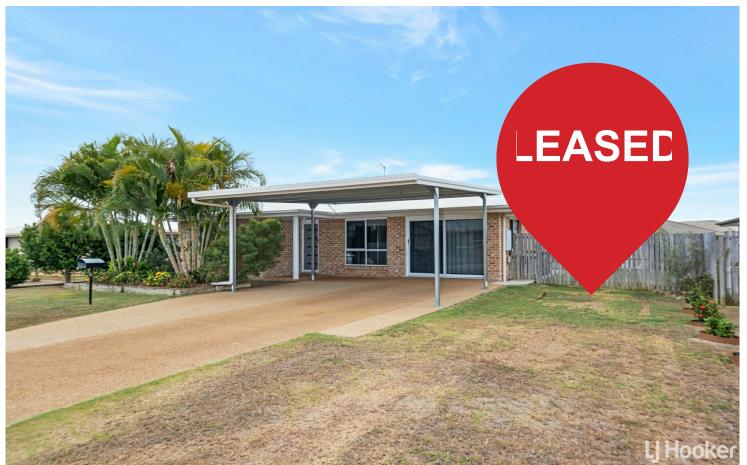

## **Gracemere, 10 Boatwright Avenue**

## Family Home with a Powered Shed!

Are you looking for a great family home, with the added bonus of a powered shed?

- 4 bedrooms
- Split system air conditioning to living area & main bedroom, box air conditioners to beds 2
   3
- Two way bathroom access to main bedroom
- 2 bay Powered shed, 1 side is lockable / 1 side is open
- Fully fenced yard
- · Double carport
- Security screens throughout