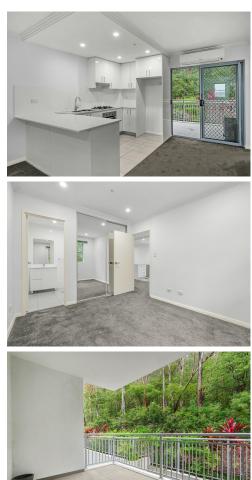

## Gosford, 7/71-73 Faunce Street West

Location is Key

\* Two bedrooms both with fitted wardrobes the main is oversized with ensuite

\* A great sized kitchen with stone bench tops, island bench, dishwasher, gas cooktop, large fridge space and loads of storage

\* Two bathrooms the main with bathtub, shower and toilet the ensuite with shower and toilet

\* The living area is open planned and flows to a generous private courtyard

- \* A single car space in a security garage
- \* A secure complex with lift access completes the package
- \* Freshly painted throughout
- \* Close to transport, schools, golf course & Hospital

Located centrally to the Gosford Railway Station, Gosford Hospital, Golf Club,

Public Transport and shopping centre this 2 bedroom apartment is the ideal rental for you. We are now looking for it's newest tenancy to call it a home. Perfect