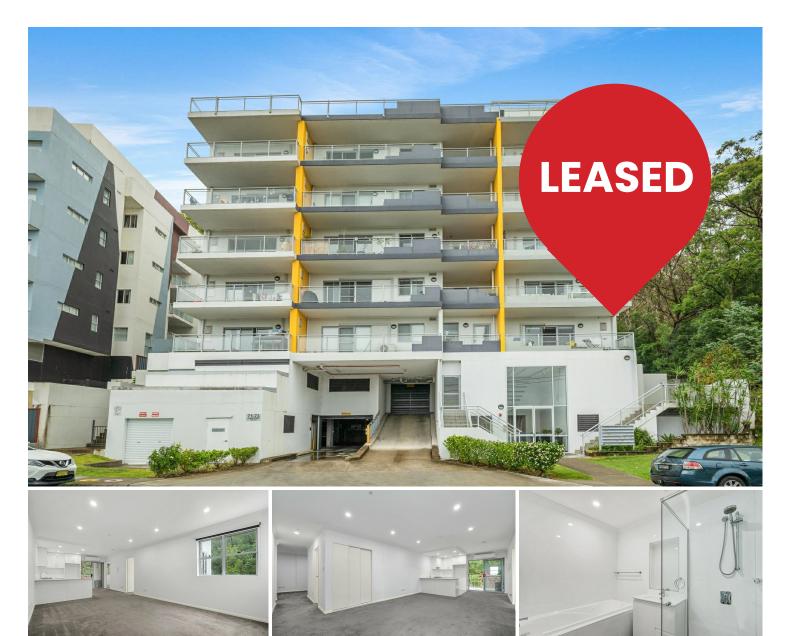

## Gosford, 7/71-73 Faunce Street West

Location is Key

\* Two bedrooms both with fitted wardrobes the main is oversized with ensuite

\* A great sized kitchen with stone bench tops, island bench, dishwasher, gas cooktop, large fridge space and loads of storage

\* Two bathrooms the main with bathtub, shower and toilet the ensuite with shower and toilet

\* The living area is open planned and flows to a generous private courtyard

- \* A single car space in a security garage
- \* A secure complex with lift access completes the package
- \* Freshly painted throughout
- \* Close to transport, schools, golf course & Hospital

Located centrally to the Gosford Railway Station, Gosford Hospital, Golf Club,

Public Transport and shopping centre this 2 bedroom apartment is the ideal rental for you. We are now looking for it's newest tenancy to call it a home. Perfect