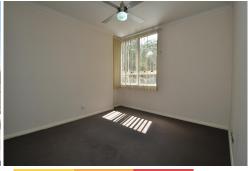

## Luxurious Lifestyle

- \*Swimming pool, gym and kids play area, lift in complex
- \*Stylishly appointed open plan living/dining area
- \*Covered balcony for relaxed dining & entertaining outdoors
- \*Impressive gas kitchen with stainless steel appliances & dishwasher
- \*Generously sized bedrooms both with built-in robes & ceiling fans
- \*Master with ensuite & separate bathtub, separate built-in laundry with dryer
- \*Secured complex & secure car space

Live the luxurious lifestyle with a swimming pool, gym and kids play area available for all residents at the complex. The apartment features a stylishly appointed open plan living/dining area and a covered balcony for relaxed dining & entertaining outdoors. Impressive gas kitchen with stainless steel appliances, granite benchtops and dishwasher, generously sized bedrooms with built-in robes and ceiling fans and the master bedroom has an ensuite with a separate bathtub. A separate built in laundry with dryer. Lift in the complex, secured complex and a single car space.