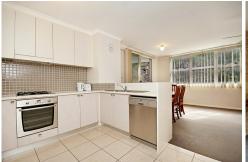

Live the luxurious lifestyle with a swimming pool, gym and kids play area available for all residents at the complex. The apartment features a stylishly appointed open plan living/dining area and a covered balcony for relaxed dining & entertaining outdoors. Impressive gas kitchen with stainless steel appliances, granite benchtops and dishwasher, generously sized bedrooms with built-in robes and ceiling fans and the master bedroom has an ensuite with a separate bathtub. A separate built in laundry with dryer. Lift in the complex, secured complex and a single car space.