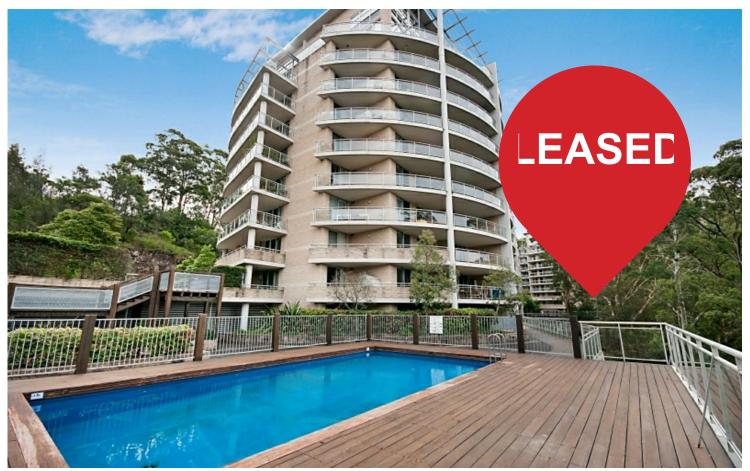

## Luxurious Lifestyle

- \*Swimming pool, gym and kids play area, lift in complex
- \*Stylishly appointed open plan living/dining area
- \*Covered balcony for relaxed dining & entertaining outdoors
- \*Impressive gas kitchen with stainless steel appliances & dishwasher
- \*Generously sized bedrooms both with built-in robes & ceiling fans
- \*Master with ensuite & separate bathtub, separate built-in laundry with dryer
- \*Secured complex & secure car space

Live the luxurious lifestyle with a swimming pool, gym and kids play area available for all residents at the complex. The apartment features a stylishly appointed open plan living/dining area and a covered balcony for relaxed dining & entertaining outdoors. Impressive gas kitchen with stainless steel appliances, granite benchtops and dishwasher, generously sized bedrooms with built-in robes and ceiling fans and the master bedroom has an ensuite with a separate bathtub. A separate built in laundry with dryer. Lift in the complex, secured complex and a single car space.