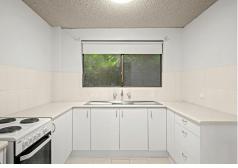

## Close and Convenient!!

- \*Near new kitchen, single garage
- \*Bathroom with separate bath, internal laundry
- \*Both bedrooms with built in robes. Lounge and dining leading onto balcony
- \*All this located a short walk to Gosford station and CBD.

Tidy two bedroom unit situated in small security building. Near new kitchen. Features include lounge/dining area, bathroom & single lock-up garage. All this located a short walk to Gosford station and CBD.