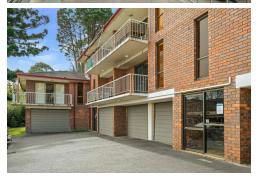

## Close and Convenient!!

- \*Near new kitchen, single garage
- \*Bathroom with separate bath, internal laundry
- \*Both bedrooms with built in robes. Lounge and dining leading onto balcony
- \*All this located a short walk to Gosford station and CBD.

Tidy two bedroom unit situated in small security building. Near new kitchen. Features include lounge/dining area, bathroom & single lock-up garage. All this located a short walk to Gosford station and CBD.