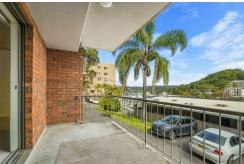

## Close and Convenient!!

- \*Near new kitchen, single garage
- \*Bathroom with separate bath, internal laundry
- \*Both bedrooms with built in robes. Lounge and dining leading onto balcony
- \*All this located a short walk to Gosford station and CBD.

Tidy two bedroom unit situated in small security building. Near new kitchen. Features include lounge/dining area, bathroom & single lock-up garage. All this located a short walk to Gosford station and CBD.