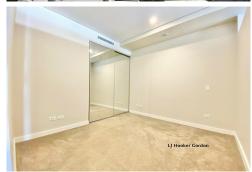

- 1 Bedroom with build-in wardrobes (Bedroom has a door but no window)
- Floating timber floor throughout
- Open-plan living and dining room
- Well appointed gourmet gas kitchen
- Internal laundry with clothes dryer and reverse cycle air conditioning
- Modern security building with visitors car space with lift access, no car space for this apartment
- Built-In Wardrobes, Close to Schools, Close to Shops, Close to Transport, Garden