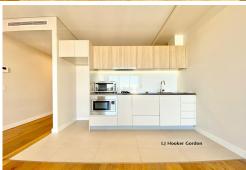

- 1 Bedroom with build-in wardrobes (Bedroom has a door but no window)
- Floating timber floor throughout
- Open-plan living and dining room
- Well appointed gourmet gas kitchen
- Internal laundry with clothes dryer and reverse cycle air conditioning
- Modern security building with visitors car space with lift access, no car space for this apartment
- Built-In Wardrobes, Close to Schools, Close to Shops, Close to Transport, Garden