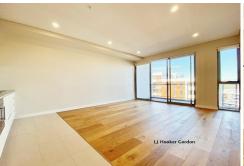

- 1 Bedroom with build-in wardrobes (Bedroom has a door but no window)
- Floating timber floor throughout
- Open-plan living and dining room
- Well appointed gourmet gas kitchen
- Internal laundry with clothes dryer and reverse cycle air conditioning
- Modern security building with visitors car space with lift access, no car space for this apartment
- Built-In Wardrobes, Close to Schools, Close to Shops, Close to Transport, Garden