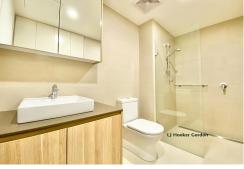

- 1 Bedroom with build-in wardrobes (Bedroom has a door but no window)
- Floating timber floor throughout
- Open-plan living and dining room
- Well appointed gourmet gas kitchen
- Internal laundry with clothes dryer and reverse cycle air conditioning
- Modern security building with visitors car space with lift access, no car space for this apartment
- Built-In Wardrobes, Close to Schools, Close to Shops, Close to Transport, Garden