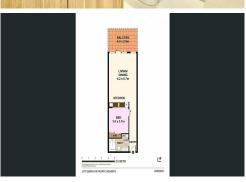

- 1 Bedroom with build-in wardrobes (Bedroom has a door but no window)
- Floating timber floor throughout
- Open-plan living and dining room
- Well appointed gourmet gas kitchen
- Internal laundry with clothes dryer and reverse cycle air conditioning
- Modern security building with visitors car space with lift access, no car space for this apartment
- Built-In Wardrobes, Close to Schools, Close to Shops, Close to Transport, Garden