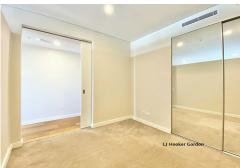

- 1 Bedroom with build-in wardrobes (Bedroom has a door but no window)
- Floating timber floor throughout
- Open-plan living and dining room
- Well appointed gourmet gas kitchen
- Internal laundry with clothes dryer and reverse cycle air conditioning
- Modern security building with visitors car space with lift access, no car space for this apartment
- Built-In Wardrobes, Close to Schools, Close to Shops, Close to Transport, Garden