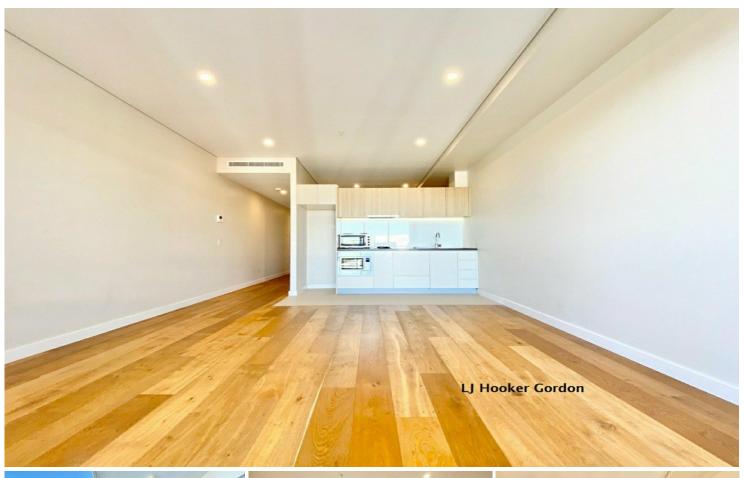

- 1 Bedroom with build-in wardrobes (Bedroom has a door but no window)
- Floating timber floor throughout
- Open-plan living and dining room
- Well appointed gourmet gas kitchen
- Internal laundry with clothes dryer and reverse cycle air conditioning
- Modern security building with visitors car space with lift access, no car space for this apartment
- Built-In Wardrobes, Close to Schools, Close to Shops, Close to Transport, Garden