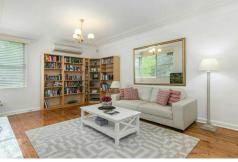

- Full brick family home with fantastic light-filled interiors and elevated North rear vista views across the leafy district.

- 4 bedrooms, study plus music nook with big picture windows & ceiling fan
- Renovated bathroom with bathtub & separate wc
- Large sunfilled formal lounge, high ceilings, polished timber floors. R/c air con
- Wrap around balcony overlooking the pool area to enjoy open leafy outlook
- Open plan modern gas kitchen, dining & family room to alfrsco entertaining area
- Swimmimg pool in landscaped garden setting. Rear access to Darnley Oval