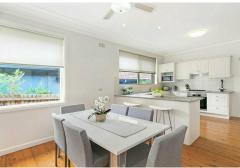

- Full brick family home with fantastic light-filled interiors and elevated North rear vista views across the leafy district.

- 4 bedrooms, study plus music nook with big picture windows & ceiling fan
- Renovated bathroom with bathtub & separate wc
- Large sunfilled formal lounge, high ceilings, polished timber floors. R/c air con
- Wrap around balcony overlooking the pool area to enjoy open leafy outlook
- Open plan modern gas kitchen, dining & family room to alfrsco entertaining area
- Swimmimg pool in landscaped garden setting. Rear access to Darnley Oval