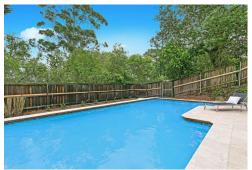

- Full brick family home with fantastic light-filled interiors and elevated North rear vista views across the leafy district.

- 4 bedrooms, study plus music nook with big picture windows & ceiling fan
- Renovated bathroom with bathtub & separate wc
- Large sunfilled formal lounge, high ceilings, polished timber floors. R/c air con
- Wrap around balcony overlooking the pool area to enjoy open leafy outlook
- Open plan modern gas kitchen, dining & family room to alfrsco entertaining area
- Swimmimg pool in landscaped garden setting. Rear access to Darnley Oval