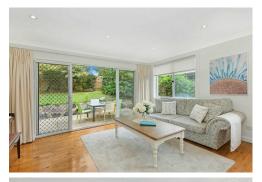

- Full brick family home with fantastic light-filled interiors and elevated North rear vista views across the leafy district.

- 4 bedrooms, study plus music nook with big picture windows & ceiling fan
- Renovated bathroom with bathtub & separate wc
- Large sunfilled formal lounge, high ceilings, polished timber floors. R/c air con
- Wrap around balcony overlooking the pool area to enjoy open leafy outlook
- Open plan modern gas kitchen, dining & family room to alfrsco entertaining area
- Swimmimg pool in landscaped garden setting. Rear access to Darnley Oval