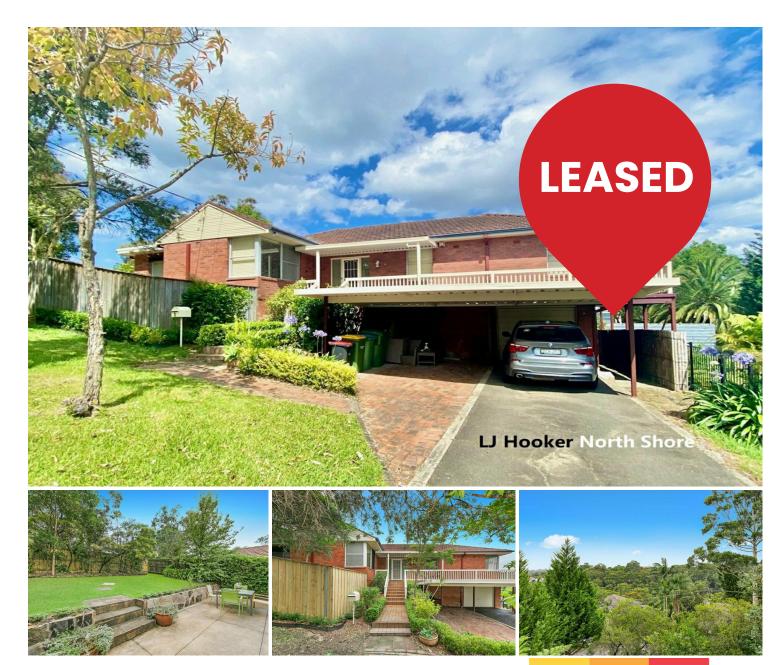

# Gordon, 1 Mount Ida Street

Close the Oval, Park, School and Train

Setting on the quiet Eastside with Valley Views, this lovely full brick house is an ideal home for young families for the convenience to parks, school, oval and train. Just move in and enjoy this great family home.

- Full brick family home with fantastic light-filled interiors and elevated North rear vista views across the leafy district.

- 4 bedrooms, study plus music nook with big picture windows & ceiling fan
- Renovated bathroom with bathtub & separate wc
- Large sunfilled formal lounge, high ceilings, polished timber floors. R/c air con
- Wrap around balcony overlooking the pool area to enjoy open leafy outlook
- Open plan modern gas kitchen, dining & family room to alfrsco entertaining area
- Swimmimg pool in landscaped garden setting. Rear access to Darnley Oval

- North rear high side with level backyard & access for cars/trailer/caravan or boat

Walk Darnley oval, park & East Gordon Primary School. Killara High school zone.
Handy position. Bus at door to rail, 2 minutes drive to Gordon station & shopping Centre, 5 Minutes to St Ives Shopping, easy access to Chatswood & CBD