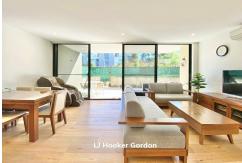

# Gordon, G06/24-26 Dumaresq Street

North Facing with Big Courtyard - Walk to Shops

Strategically located in the quiet side of Dumaresq Street, only 100m approx. to Gordon Shopping Centre, 400m approx. to Gordon Train Station, this spacious North facing apartment is in the modern Oakridge Gordon, an architectural masterpiece enjoying all convenience of the high point of Sydney's prestigious North Shore.

- Furnished with premium quality solid timber furniture
- Warm, complementary timber accents on the kitchen and living room joinery
- Caesar stone bench-tops and Miele appliances
- Larger master bed with built in robes and ensuite plus an extra storage room
- Quality tap-ware enhances the stylish bathrooms
- Quality Built in wardrobes and plenty cupboards
- Floor to ceiling glass sliding doors leading to expansive courtyard
- Air-conditioning to all apartments for all year-round comfort
- North facing private L shape courtyard fully paved for easy maintenance