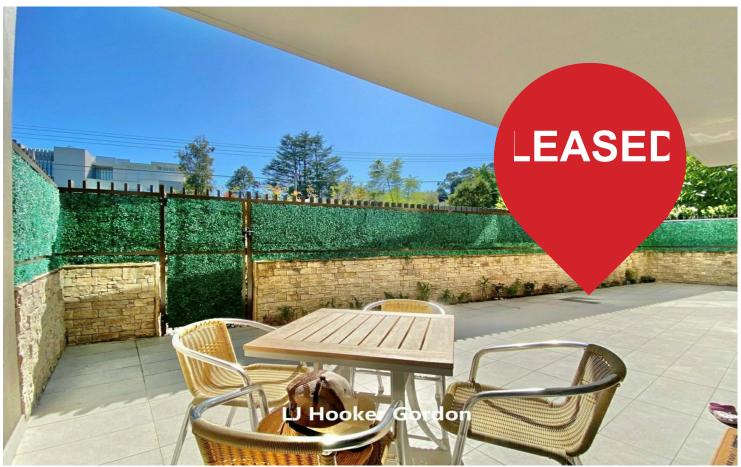

# Gordon, G06/24-26 Dumaresq Street

North Facing with Big Courtyard - Walk to Shops

Strategically located in the quiet side of Dumaresq Street, only 100m approx. to Gordon Shopping Centre, 400m approx. to Gordon Train Station, this spacious North facing apartment is in the modern Oakridge Gordon, an architectural masterpiece enjoying all convenience of the high point of Sydney's prestigious North Shore.

- Furnished with premium quality solid timber furniture
- Warm, complementary timber accents on the kitchen and living room joinery
- Caesar stone bench-tops and Miele appliances
- Larger master bed with built in robes and ensuite plus an extra storage room
- Quality tap-ware enhances the stylish bathrooms
- Quality Built in wardrobes and plenty cupboards
- Floor to ceiling glass sliding doors leading to expansive courtyard
- Air-conditioning to all apartments for all year-round comfort
- North facing private L shape courtyard fully paved for easy maintenance