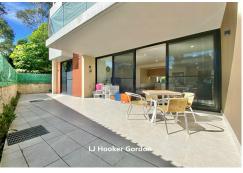

# Gordon, G06/24-26 Dumaresq Street

North Facing with Big Courtyard - Walk to Shops

Strategically located in the quiet side of Dumaresq Street, only 100m approx. to Gordon Shopping Centre, 400m approx. to Gordon Train Station, this spacious North facing apartment is in the modern Oakridge Gordon, an architectural masterpiece enjoying all convenience of the high point of Sydney's prestigious North Shore.

- Furnished with premium quality solid timber furniture
- Warm, complementary timber accents on the kitchen and living room joinery
- Caesar stone bench-tops and Miele appliances
- Larger master bed with built in robes and ensuite plus an extra storage room
- Quality tap-ware enhances the stylish bathrooms
- Quality Built in wardrobes and plenty cupboards
- Floor to ceiling glass sliding doors leading to expansive courtyard
- Air-conditioning to all apartments for all year-round comfort
- North facing private L shape courtyard fully paved for easy maintenance