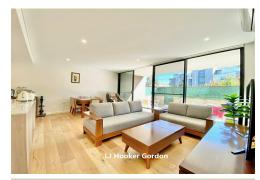

# Gordon, G06/24-26 Dumaresq Street

North Facing with Big Courtyard - Walk to Shops

Strategically located in the quiet side of Dumaresq Street, only 100m approx. to Gordon Shopping Centre, 400m approx. to Gordon Train Station, this spacious North facing apartment is in the modern Oakridge Gordon, an architectural masterpiece enjoying all convenience of the high point of Sydney's prestigious North Shore.

- Furnished with premium quality solid timber furniture
- Warm, complementary timber accents on the kitchen and living room joinery
- Caesar stone bench-tops and Miele appliances
- Larger master bed with built in robes and ensuite plus an extra storage room
- Quality tap-ware enhances the stylish bathrooms
- Quality Built in wardrobes and plenty cupboards
- Floor to ceiling glass sliding doors leading to expansive courtyard
- Air-conditioning to all apartments for all year-round comfort
- North facing private L shape courtyard fully paved for easy maintenance