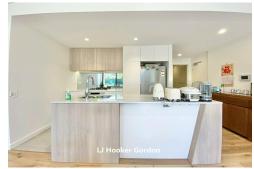

# Gordon, G06/24-26 Dumaresq Street

North Facing with Big Courtyard - Walk to Shops

Strategically located in the quiet side of Dumaresq Street, only 100m approx. to Gordon Shopping Centre, 400m approx. to Gordon Train Station, this spacious North facing apartment is in the modern Oakridge Gordon, an architectural masterpiece enjoying all convenience of the high point of Sydney's prestigious North Shore.

- Furnished with premium quality solid timber furniture
- Warm, complementary timber accents on the kitchen and living room joinery
- Caesar stone bench-tops and Miele appliances
- Larger master bed with built in robes and ensuite plus an extra storage room
- Quality tap-ware enhances the stylish bathrooms
- Quality Built in wardrobes and plenty cupboards
- Floor to ceiling glass sliding doors leading to expansive courtyard
- Air-conditioning to all apartments for all year-round comfort
- North facing private L shape courtyard fully paved for easy maintenance