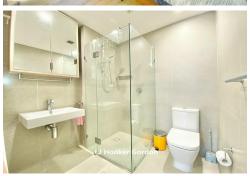

- Furnished with premium quality solid timber furniture
- Warm, complementary timber accents on the kitchen and living room joinery
- Caesar stone bench-tops and Miele appliances
- Larger master bed with built in robes and ensuite plus an extra storage room
- Quality tap-ware enhances the stylish bathrooms
- Quality Built in wardrobes and plenty cupboards
- Floor to ceiling glass sliding doors leading to expansive courtyard
- Air-conditioning to all apartments for all year-round comfort
- North facing private L shape courtyard fully paved for easy maintenance