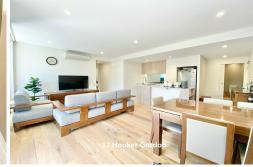

# Gordon, G06/24-26 Dumaresq Street

North Facing with Big Courtyard - Walk to Shops

Strategically located in the quiet side of Dumaresq Street, only 100m approx. to Gordon Shopping Centre, 400m approx. to Gordon Train Station, this spacious North facing apartment is in the modern Oakridge Gordon, an architectural masterpiece enjoying all convenience of the high point of Sydney's prestigious North Shore.

- Furnished with premium quality solid timber furniture
- Warm, complementary timber accents on the kitchen and living room joinery
- Caesar stone bench-tops and Miele appliances
- Larger master bed with built in robes and ensuite plus an extra storage room
- Quality tap-ware enhances the stylish bathrooms
- Quality Built in wardrobes and plenty cupboards
- Floor to ceiling glass sliding doors leading to expansive courtyard
- Air-conditioning to all apartments for all year-round comfort
- North facing private L shape courtyard fully paved for easy maintenance