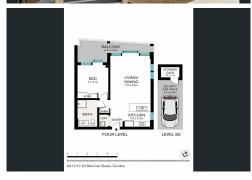

- Light, bright and contemporary apartment offers carefree living
- Full length balcony accessible from living room and large bedroom
- Spacious combined living and dining with ducted air conditioning
- Well-appointed gas kitchen with Smeg appliances and soft close drawers
- Underground parking, security building with video intercom and lift