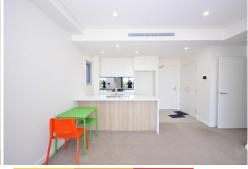

- Light, bright and contemporary apartment offers carefree living
- Full length balcony accessible from living room and large bedroom
- Spacious combined living and dining with ducted air conditioning
- Well-appointed gas kitchen with Smeg appliances and soft close drawers
- Underground parking, security building with video intercom and lift