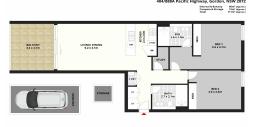

## Gordon, 404/888A Pacific Highway North Facing Living - Spacious and Convenient

\*Access from back street Fitzsimons Lane with visitors parking or walk-in from Pacific Highway.\*

Nestled within the vibrant heart of Gordon lies this exquisite apartment, promising a luxurious lifestyle brimming with ease and opulence. Basking in an abundance of natural light and minutes away from Gordon Station, Gordon Centre and esteemed educational institutions, this is the perfect for young families to enjoy the convenience.

Step into the spacious and sun-kissed Northerly facing open-plan living and dining areas, seamlessly flowing onto a generously proportioned balcony. This space effortlessly extends the living quarters, providing an idyllic setting for hosting gatherings. The gourmet kitchen, adorned with top-of-the-line Miele appliances, stands ready for culinary adventures with its gas cooking facilities.

- Open-plan living and dining areas flooded with sunlight
- A large covered balcony perfect for hosting gatherings
- Modern kitchen with gas cooking and Miele appliances
- Well-appointed bedrooms feature built-in wardrobes
- Master bedroom boasting a large ensuite bathroom
- Secure basement parking and storage, intercom system
- Approx. 750m to Gordon Station & 550m to Gordon Centre.
- Gordon West Public School & Killara High School catchments
- Prestigious schooling close by, such as Ravenswood and PLC