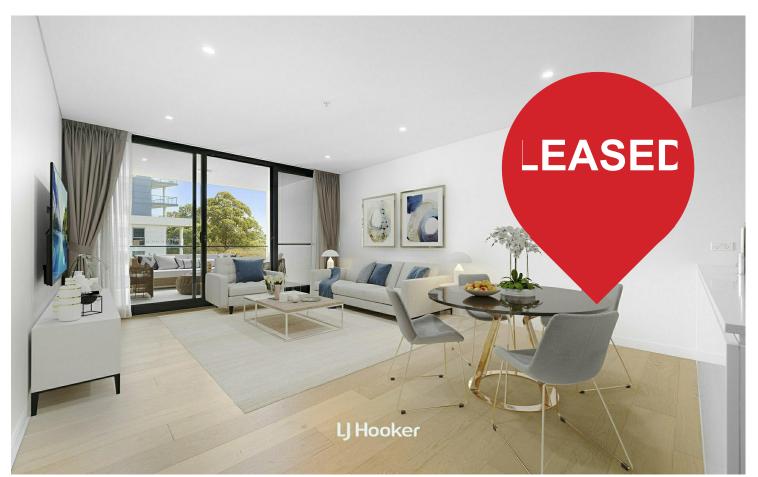

## Gordon, 404/888A Pacific Highway North Facing Living - Spacious and Convenient

\*Access from back street Fitzsimons Lane with visitors parking or walk-in from Pacific Highway.\*

Nestled within the vibrant heart of Gordon lies this exquisite apartment, promising a luxurious lifestyle brimming with ease and opulence. Basking in an abundance of natural light and minutes away from Gordon Station, Gordon Centre and esteemed educational institutions, this is the perfect for young families to enjoy the convenience.

Step into the spacious and sun-kissed Northerly facing open-plan living and dining areas, seamlessly flowing onto a generously proportioned balcony. This space effortlessly extends the living quarters, providing an idyllic setting for hosting gatherings. The gourmet kitchen, adorned with top-of-the-line Miele appliances, stands ready for culinary adventures with its gas cooking facilities.

- Open-plan living and dining areas flooded with sunlight
- A large covered balcony perfect for hosting gatherings
- Modern kitchen with gas cooking and Miele appliances
- Well-appointed bedrooms feature built-in wardrobes
- Master bedroom boasting a large ensuite bathroom
- Secure basement parking and storage, intercom system
- Approx. 750m to Gordon Station & 550m to Gordon Centre.
- Gordon West Public School & Killara High School catchments
- Prestigious schooling close by, such as Ravenswood and PLC