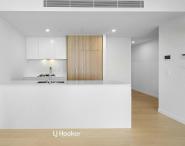

Step into the spacious and sun-kissed Northerly facing open-plan living and dining areas, seamlessly flowing onto a generously proportioned balcony. This space effortlessly extends the living quarters, providing an idyllic setting for hosting gatherings. The gourmet kitchen, adorned with top-of-the-line Miele appliances, stands ready for culinary adventures with its gas cooking facilities.

- Open-plan living and dining areas flooded with sunlight
- A large covered balcony perfect for hosting gatherings
- Modern kitchen with gas cooking and Miele appliances
- Well-appointed bedrooms feature built-in wardrobes
- Master bedroom boasting a large ensuite bathroom
- Secure basement parking and storage, intercom system
- Approx. 750m to Gordon Station & 550m to Gordon Centre.
- Gordon West Public School & Killara High School catchments
- Prestigious schooling close by, such as Ravenswood and PLC