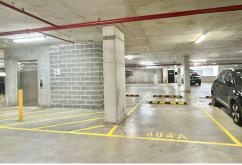

- Open-plan living and dining areas flooded with sunlight
- A large covered balcony perfect for hosting gatherings
- Modern kitchen with gas cooking and Miele appliances
- Well-appointed bedrooms feature built-in wardrobes
- Master bedroom boasting a large ensuite bathroom
- Secure basement parking and storage, intercom system
- Approx. 750m to Gordon Station & 550m to Gordon Centre.
- Gordon West Public School & Killara High School catchments
- Prestigious schooling close by, such as Ravenswood and PLC