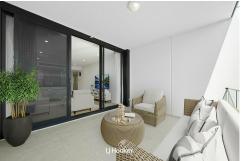

Step into the spacious and sun-kissed Northerly facing open-plan living and dining areas, seamlessly flowing onto a generously proportioned balcony. This space effortlessly extends the living quarters, providing an idyllic setting for hosting gatherings. The gourmet kitchen, adorned with top-of-the-line Miele appliances, stands ready for culinary adventures with its gas cooking facilities.

- Open-plan living and dining areas flooded with sunlight
- A large covered balcony perfect for hosting gatherings
- Modern kitchen with gas cooking and Miele appliances
- Well-appointed bedrooms feature built-in wardrobes
- Master bedroom boasting a large ensuite bathroom
- Secure basement parking and storage, intercom system
- Approx. 750m to Gordon Station & 550m to Gordon Centre.
- Gordon West Public School & Killara High School catchments
- Prestigious schooling close by, such as Ravenswood and PLC